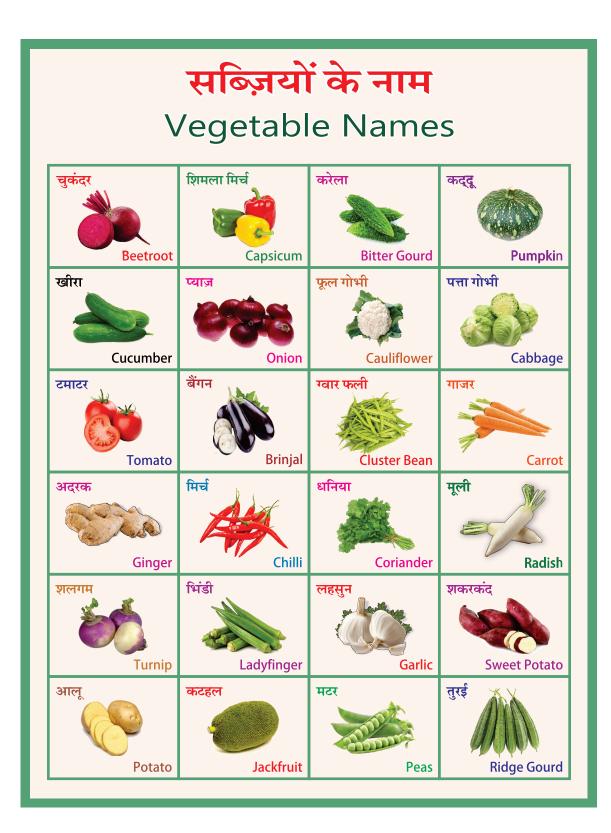

www.rajteachers.com

trat a function who takent, whereas his well stores whereas a state of a second of a second of a second of a second

| Signigulant givi निर्धारित स्पेशिफिकेशन           Digital Wall Painting of items below (As per detailed speicfication)           1         English alphabet (with pictures) size 4ftx3ft. : total size – 12 square ft.           2         Hindi alphabet (with pictures) size 4ftx3ft. : total size 12 square ft.           3         Geometry figures /triangle square, circle etc. (with pictures)<br>National emblem/flag/animal/bird etc. (with pictures) (size 4ft x3ft. : total size 12 square ft.           4         Counting 1-10 (with pictures) size 4ft. X 3ft. : total size 12 square ft.           5         Counting (1-100) size 4ft. X3ft. : total size – 12 square ft.           6         Body parts (with pictures) size 4ft. X3ft. : total size – 12 square ft.           7         Mode of transportation – vehicles' name (with pictures)           8         Fruits Name (with pictures) size 4ft. x 3ft. : Total size – 12 Square ft.           9         Vegetable Name (With pictures) size 4ft. x 3ft. : Total size – 12 Square ft.           10         Domestic/wild Animals Name (With pictures) size 4ft.x 3ft. : Total size – 12 Square ft.                                                                                                                                                                                                                                                                                                                                                                                                                                                                                                                                                                                                                                                                                                                                                                                                                                                                                                                                                           |
|-----------------------------------------------------------------------------------------------------------------------------------------------------------------------------------------------------------------------------------------------------------------------------------------------------------------------------------------------------------------------------------------------------------------------------------------------------------------------------------------------------------------------------------------------------------------------------------------------------------------------------------------------------------------------------------------------------------------------------------------------------------------------------------------------------------------------------------------------------------------------------------------------------------------------------------------------------------------------------------------------------------------------------------------------------------------------------------------------------------------------------------------------------------------------------------------------------------------------------------------------------------------------------------------------------------------------------------------------------------------------------------------------------------------------------------------------------------------------------------------------------------------------------------------------------------------------------------------------------------------------------------------------------------------------------------------------------------------------------------------------------------------------------------------------------------------------------------------------------------------------------------------------------------------------------------------------------------------------------------------------------------------------------------------------------------------------------------------------------------------------------------------|
| <ul> <li>English alphabet (with pictures) size 4ftx3ft. : total size – 12 square ft.</li> <li>Hindi alphabet (with pictures) size 4ftx3ft. : total size 12 square ft.</li> <li>Geometry figures /triangle square, circle etc. (with pictures)<br/>National emblem/flag/animal/bird etc. (with pictures) (size 4ft x3ft. : total size 12 square ft.</li> <li>Counting 1-10 (with pictures) size 4ft. X 3ft. : total size 12 square ft.</li> <li>Counting (1-100) size 4ft. X3ft. : total size - 12 square ft.</li> <li>Body parts (with pictures) size 4ft. X3ft. : total size - 12 square ft.</li> <li>Mode of transportation – vehicles' name (with pictures)</li> <li>Fruits Name (with pictures) size 4ft. x 3ft. : Total size - 12 Square ft.</li> <li>Vegetable Name (With pictures) size 4ft. x 3ft. : Total size - 12 Square ft.</li> <li>Domestic/wild Animals Name (With pictures) size 4ft.x3ft. : Total size - 12 square ft.</li> </ul>                                                                                                                                                                                                                                                                                                                                                                                                                                                                                                                                                                                                                                                                                                                                                                                                                                                                                                                                                                                                                                                                                                                                                                                      |
| <ul> <li>Hindi alphabet (with pictures) size 4ftx3ft. : total size 12 square ft.</li> <li>Geometry figures /triangle square, circle etc. (with pictures)<br/>National emblem/flag/animal/bird etc. (with pictures) (size 4ft x3ft. : total size 12 square ft.)</li> <li>Counting 1-10 (with pictures) size 4ft. X 3ft. : total size 12 square ft.</li> <li>Counting (1-100) size 4ft. X3ft. : total size - 12 square ft.</li> <li>Body parts (with pictures) size 4ft. X3ft. : total size - 12 square ft.</li> <li>Mode of transportation - vehicles' name (with pictures)</li> <li>Fruits Name (with pictures) size 4ft. x 3ft. : Total size - 12 Square ft.</li> <li>Vegetable Name (With pictures) size 4ft. x 3ft. : Total size - 12 Square ft.</li> <li>Domestic/wild Animals Name (With pictures) size 4ft.x 3ft. : Total size - 12 Square ft.</li> </ul>                                                                                                                                                                                                                                                                                                                                                                                                                                                                                                                                                                                                                                                                                                                                                                                                                                                                                                                                                                                                                                                                                                                                                                                                                                                                         |
| <ul> <li>Geometry figures /triangle square, circle etc. (with pictures)</li> <li>National emblem/flag/animal/bird etc. (with pictures) (size 4ft x3ft. : tota size 12 square ft.)</li> <li>Counting 1-10 (with pictures) size 4ft. X 3ft. : total size 12 square ft.</li> <li>Counting (1-100) size 4ft. X3ft. : total size - 12 square ft.</li> <li>Body parts (with pictures) size 4ft. X3ft. : total size - 12 square ft.</li> <li>Mode of transportation - vehicles' name (with pictures)</li> <li>Fruits Name (with pictures) size 4ft. x 3ft. : Total size - 12 Square ft.</li> <li>Vegetable Name (With pictures) size 4ft. x 3ft. : Total size - 12 Square ft.</li> <li>Domestic/wild Animals Name (With pictures) size 4ft.x 3ft. : Total size - 12 Square ft.</li> </ul>                                                                                                                                                                                                                                                                                                                                                                                                                                                                                                                                                                                                                                                                                                                                                                                                                                                                                                                                                                                                                                                                                                                                                                                                                                                                                                                                                      |
| <ul> <li>National emblem/flag/animal/bird etc. (with pictures) (size 4ft x3ft. : tota size 12 square ft.)</li> <li>Counting 1-10 (with pictures) size 4ft. X 3ft. : total size 12 square ft.</li> <li>Counting (1-100) size 4ft. X3ft. : total size - 12 square ft.</li> <li>Body parts (with pictures) size 4ft. X3ft. : total size - 12 square ft.</li> <li>Mode of transportation - vehicles' name (with pictures)</li> <li>Fruits Name (with pictures) size 4ft. x 3ft. : Total size - 12 Square ft.</li> <li>Vegetable Name (With pictures) size 4ft. x 3ft. : Total size - 12 Square ft.</li> <li>Domestic/wild Animals Name (With pictures) size 4ft.x 3ft. : Total size - 12 Square ft.</li> </ul>                                                                                                                                                                                                                                                                                                                                                                                                                                                                                                                                                                                                                                                                                                                                                                                                                                                                                                                                                                                                                                                                                                                                                                                                                                                                                                                                                                                                                              |
| <ul> <li>size 12 square ft.)</li> <li>Counting 1-10 (with pictures) size 4ft. X 3ft. : total size 12 square ft.</li> <li>Counting (1-100) size 4ft. X3ft. : total size - 12 square ft.</li> <li>Body parts (with picutres) size 4ft. X3ft. : total size - 12 square ft.</li> <li>Mode of transportation - vehicles' name (with pictures)</li> <li>Fruits Name (with pictures) size 4ft. x 3ft. : Total size - 12 Square ft.</li> <li>Vegetable Name (With picutures) size 4ft. x 3ft. : Total size - 12 Square ft.</li> <li>Domestic/wild Animals Name (With picutures) size 4ft.x3ft. : Total size - 12 Square ft.</li> </ul>                                                                                                                                                                                                                                                                                                                                                                                                                                                                                                                                                                                                                                                                                                                                                                                                                                                                                                                                                                                                                                                                                                                                                                                                                                                                                                                                                                                                                                                                                                          |
| <ul> <li>Counting (1-100) size 4ft. X3ft. : total size – 12 square ft.</li> <li>Body parts (with picutres) size 4ft. X3ft. : total size – 12 square ft.</li> <li>Mode of transportation – vehicles' name (with pictures)</li> <li>Fruits Name (with pictures) size 4ft. x 3ft. : Total size – 12 Square ft.</li> <li>Vegetable Name (With picutures) size 4ft.x 3ft. : Total size – 12 Square ft.</li> <li>Domestic/wild Animals Name (With picutures) size 4ft.x3ft. : Total size -</li> </ul>                                                                                                                                                                                                                                                                                                                                                                                                                                                                                                                                                                                                                                                                                                                                                                                                                                                                                                                                                                                                                                                                                                                                                                                                                                                                                                                                                                                                                                                                                                                                                                                                                                         |
| <ul> <li>Counting (1-100) size 4ft. X3ft. : total size – 12 square ft.</li> <li>Body parts (with picutres) size 4ft. X3ft. : total size – 12 square ft.</li> <li>Mode of transportation – vehicles' name (with pictures)</li> <li>Fruits Name (with pictures) size 4ft. x 3ft. : Total size – 12 Square ft.</li> <li>Vegetable Name (With picutures) size 4ft.x 3ft. : Total size – 12 Square ft.</li> <li>Domestic/wild Animals Name (With picutures) size 4ft.x3ft. : Total size -</li> </ul>                                                                                                                                                                                                                                                                                                                                                                                                                                                                                                                                                                                                                                                                                                                                                                                                                                                                                                                                                                                                                                                                                                                                                                                                                                                                                                                                                                                                                                                                                                                                                                                                                                         |
| <ul> <li>Body parts (with picutres) size 4ft. X3ft. : total size - 12 square ft.</li> <li>Mode of transportation - vehicles' name (with pictures)</li> <li>Fruits Name (with pictures) size 4ft. x 3ft. : Total size - 12 Square ft.</li> <li>Vegetable Name (With picutures) size 4ft.x 3ft. : Total size - 12 Square ft.</li> <li>Domestic/wild Animals Name (With picutures) size 4ft.x3ft. : Total size - 10 size</li></ul> |
| <ul> <li>Mode of transportation – vehicles' name (with pictures)</li> <li>Fruits Name (with pictures) size 4ft. x 3ft. : Total size – 12 Square ft.</li> <li>Vegetable Name (With picutures) size 4ft.x 3ft. : Total size – 12 Square ft.</li> <li>Domestic/wild Animals Name (With picutures) size 4ft.x3ft. : Total size –</li> </ul>                                                                                                                                                                                                                                                                                                                                                                                                                                                                                                                                                                                                                                                                                                                                                                                                                                                                                                                                                                                                                                                                                                                                                                                                                                                                                                                                                                                                                                                                                                                                                                                                                                                                                                                                                                                                 |
| <ul> <li>Fruits Name (with pictures) size 4ft. x 3ft. : Total size – 12 Square ft.</li> <li>Vegetable Name (With picutures) size 4ft.x 3ft. : Total size – 12 Square ft.</li> <li>Domestic/wild Animals Name (With picutures) size 4ft.x3ft. : Total size -</li> </ul>                                                                                                                                                                                                                                                                                                                                                                                                                                                                                                                                                                                                                                                                                                                                                                                                                                                                                                                                                                                                                                                                                                                                                                                                                                                                                                                                                                                                                                                                                                                                                                                                                                                                                                                                                                                                                                                                  |
| <ul> <li>Vegetable Name (With picutures) size 4ft.x 3ft. : Total size – 12 Square ft.</li> <li>Domestic/wild Animals Name (With picutures) size 4ft.x3ft. : Total size</li> </ul>                                                                                                                                                                                                                                                                                                                                                                                                                                                                                                                                                                                                                                                                                                                                                                                                                                                                                                                                                                                                                                                                                                                                                                                                                                                                                                                                                                                                                                                                                                                                                                                                                                                                                                                                                                                                                                                                                                                                                       |
| Domestic/wild Animals Name (With picutures) size 4ft.x3ft. : Total size                                                                                                                                                                                                                                                                                                                                                                                                                                                                                                                                                                                                                                                                                                                                                                                                                                                                                                                                                                                                                                                                                                                                                                                                                                                                                                                                                                                                                                                                                                                                                                                                                                                                                                                                                                                                                                                                                                                                                                                                                                                                 |
|                                                                                                                                                                                                                                                                                                                                                                                                                                                                                                                                                                                                                                                                                                                                                                                                                                                                                                                                                                                                                                                                                                                                                                                                                                                                                                                                                                                                                                                                                                                                                                                                                                                                                                                                                                                                                                                                                                                                                                                                                                                                                                                                         |
| 12 Square ft.                                                                                                                                                                                                                                                                                                                                                                                                                                                                                                                                                                                                                                                                                                                                                                                                                                                                                                                                                                                                                                                                                                                                                                                                                                                                                                                                                                                                                                                                                                                                                                                                                                                                                                                                                                                                                                                                                                                                                                                                                                                                                                                           |
|                                                                                                                                                                                                                                                                                                                                                                                                                                                                                                                                                                                                                                                                                                                                                                                                                                                                                                                                                                                                                                                                                                                                                                                                                                                                                                                                                                                                                                                                                                                                                                                                                                                                                                                                                                                                                                                                                                                                                                                                                                                                                                                                         |
| 1. Digital Wall Painting :                                                                                                                                                                                                                                                                                                                                                                                                                                                                                                                                                                                                                                                                                                                                                                                                                                                                                                                                                                                                                                                                                                                                                                                                                                                                                                                                                                                                                                                                                                                                                                                                                                                                                                                                                                                                                                                                                                                                                                                                                                                                                                              |
| Specifications:                                                                                                                                                                                                                                                                                                                                                                                                                                                                                                                                                                                                                                                                                                                                                                                                                                                                                                                                                                                                                                                                                                                                                                                                                                                                                                                                                                                                                                                                                                                                                                                                                                                                                                                                                                                                                                                                                                                                                                                                                                                                                                                         |
| Providing and fixing of digital wall paintings of given design, size and as perspecifications given in Section III. Specifications and Conditions, of the Bidding document in rural and urban areas of Rajasthan:- Per Square Foot<br>Covering with appropriate oil paint the digital wall paintings mentioned at S.No. above when ordered. So as to match with the original colour of the wall:-<br>Per Square Foot                                                                                                                                                                                                                                                                                                                                                                                                                                                                                                                                                                                                                                                                                                                                                                                                                                                                                                                                                                                                                                                                                                                                                                                                                                                                                                                                                                                                                                                                                                                                                                                                                                                                                                                    |
| <ul> <li>Section III : DIGITAL WALL PAINTING</li> <li>I. Four colour solvent printing of the given creatives shall be done on acrylic polymer printable file of 70 to 90 micron which shall be water resistant and when fixed on a smooth or rough, even or uneven wall should appear as smooth and nseparable and irremovable part of the wall.</li> <li>2. Minimum 4 Pass four colour printing shall be done on the film with solvent which does not fade in sun light.</li> <li>3. Fixing of the film on the wall must be done by a water based release liner.</li> <li>4. The digital wall painting must be able to sustain the changes in weather which neludes humidity, rains, winds, extreme temperatures etc. Of Rajasthan.</li> <li>5. The service provider shall not sublet any part of the Services to any other agency.</li> <li>Front Lit Flex with frame (Size 5ft. X3ft. : total size – 15 square ft.)</li> </ul>                                                                                                                                                                                                                                                                                                                                                                                                                                                                                                                                                                                                                                                                                                                                                                                                                                                                                                                                                                                                                                                                                                                                                                                                       |
| Solvent printings of 4 pass frame of i'' square ms pipe of 2.0 kg lengths of 20 f                                                                                                                                                                                                                                                                                                                                                                                                                                                                                                                                                                                                                                                                                                                                                                                                                                                                                                                                                                                                                                                                                                                                                                                                                                                                                                                                                                                                                                                                                                                                                                                                                                                                                                                                                                                                                                                                                                                                                                                                                                                       |
| nstallation with gi wire on top and bottom flex of 280 gsm black back)                                                                                                                                                                                                                                                                                                                                                                                                                                                                                                                                                                                                                                                                                                                                                                                                                                                                                                                                                                                                                                                                                                                                                                                                                                                                                                                                                                                                                                                                                                                                                                                                                                                                                                                                                                                                                                                                                                                                                                                                                                                                  |