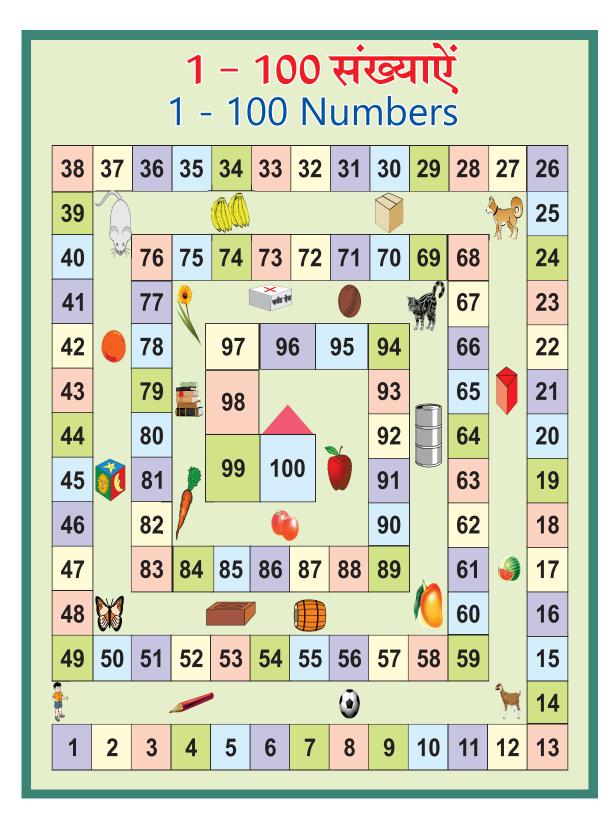

www.rajteachers.com

trat a function who takent, whereas his well stores whereas a state of a second of a second of a second of a second

| Signigulant givi निर्धारित स्पेशिफिकेशन           Digital Wall Painting of items below (As per detailed speicfication)           1         English alphabet (with pictures) size 4ftx3ft. : total size – 12 square ft.           2         Hindi alphabet (with pictures) size 4ftx3ft. : total size 12 square ft.           3         Geometry figures /triangle square, circle etc. (with pictures)<br>National emblem/flag/animal/bird etc. (with pictures) (size 4ft x3ft. : total size 12 square ft.           4         Counting 1-10 (with pictures) size 4ft. X 3ft. : total size 12 square ft.           5         Counting (1-100) size 4ft. X3ft. : total size – 12 square ft.           6         Body parts (with pictures) size 4ft. X3ft. : total size – 12 square ft.           7         Mode of transportation – vehicles' name (with pictures)           8         Fruits Name (with pictures) size 4ft. x 3ft. : Total size – 12 Square ft.           9         Vegetable Name (With pictures) size 4ft. x 3ft. : Total size – 12 Square ft.           10         Domestic/wild Animals Name (With pictures) size 4ft.x 3ft. : Total size – 12 Square ft.                                                                                                                                                                                                                                                                                                                                                                                                                                                                                                                                                                                                                                                                                                                                                                                                                                                                                                                                                           |
|-----------------------------------------------------------------------------------------------------------------------------------------------------------------------------------------------------------------------------------------------------------------------------------------------------------------------------------------------------------------------------------------------------------------------------------------------------------------------------------------------------------------------------------------------------------------------------------------------------------------------------------------------------------------------------------------------------------------------------------------------------------------------------------------------------------------------------------------------------------------------------------------------------------------------------------------------------------------------------------------------------------------------------------------------------------------------------------------------------------------------------------------------------------------------------------------------------------------------------------------------------------------------------------------------------------------------------------------------------------------------------------------------------------------------------------------------------------------------------------------------------------------------------------------------------------------------------------------------------------------------------------------------------------------------------------------------------------------------------------------------------------------------------------------------------------------------------------------------------------------------------------------------------------------------------------------------------------------------------------------------------------------------------------------------------------------------------------------------------------------------------------------|
| <ul> <li>English alphabet (with pictures) size 4ftx3ft. : total size – 12 square ft.</li> <li>Hindi alphabet (with pictures) size 4ftx3ft. : total size 12 square ft.</li> <li>Geometry figures /triangle square, circle etc. (with pictures)<br/>National emblem/flag/animal/bird etc. (with pictures) (size 4ft x3ft. : total size 12 square ft.</li> <li>Counting 1-10 (with pictures) size 4ft. X 3ft. : total size 12 square ft.</li> <li>Counting (1-100) size 4ft. X3ft. : total size - 12 square ft.</li> <li>Body parts (with pictures) size 4ft. X3ft. : total size - 12 square ft.</li> <li>Mode of transportation – vehicles' name (with pictures)</li> <li>Fruits Name (with pictures) size 4ft. x 3ft. : Total size - 12 Square ft.</li> <li>Vegetable Name (With pictures) size 4ft. x 3ft. : Total size - 12 Square ft.</li> <li>Domestic/wild Animals Name (With pictures) size 4ft.x3ft. : Total size - 12 square ft.</li> </ul>                                                                                                                                                                                                                                                                                                                                                                                                                                                                                                                                                                                                                                                                                                                                                                                                                                                                                                                                                                                                                                                                                                                                                                                      |
| <ul> <li>Hindi alphabet (with pictures) size 4ftx3ft. : total size 12 square ft.</li> <li>Geometry figures /triangle square, circle etc. (with pictures)<br/>National emblem/flag/animal/bird etc. (with pictures) (size 4ft x3ft. : total size 12 square ft.)</li> <li>Counting 1-10 (with pictures) size 4ft. X 3ft. : total size 12 square ft.</li> <li>Counting (1-100) size 4ft. X3ft. : total size - 12 square ft.</li> <li>Body parts (with pictures) size 4ft. X3ft. : total size - 12 square ft.</li> <li>Mode of transportation - vehicles' name (with pictures)</li> <li>Fruits Name (with pictures) size 4ft. x 3ft. : Total size - 12 Square ft.</li> <li>Vegetable Name (With pictures) size 4ft. x 3ft. : Total size - 12 Square ft.</li> <li>Domestic/wild Animals Name (With pictures) size 4ft.x 3ft. : Total size - 12 Square ft.</li> </ul>                                                                                                                                                                                                                                                                                                                                                                                                                                                                                                                                                                                                                                                                                                                                                                                                                                                                                                                                                                                                                                                                                                                                                                                                                                                                         |
| <ul> <li>Geometry figures /triangle square, circle etc. (with pictures)</li> <li>National emblem/flag/animal/bird etc. (with pictures) (size 4ft x3ft. : tota size 12 square ft.)</li> <li>Counting 1-10 (with pictures) size 4ft. X 3ft. : total size 12 square ft.</li> <li>Counting (1-100) size 4ft. X3ft. : total size - 12 square ft.</li> <li>Body parts (with pictures) size 4ft. X3ft. : total size - 12 square ft.</li> <li>Mode of transportation - vehicles' name (with pictures)</li> <li>Fruits Name (with pictures) size 4ft. x 3ft. : Total size - 12 Square ft.</li> <li>Vegetable Name (With pictures) size 4ft. x 3ft. : Total size - 12 Square ft.</li> <li>Domestic/wild Animals Name (With pictures) size 4ft.x 3ft. : Total size - 12 Square ft.</li> </ul>                                                                                                                                                                                                                                                                                                                                                                                                                                                                                                                                                                                                                                                                                                                                                                                                                                                                                                                                                                                                                                                                                                                                                                                                                                                                                                                                                      |
| <ul> <li>National emblem/flag/animal/bird etc. (with pictures) (size 4ft x3ft. : tota size 12 square ft.)</li> <li>Counting 1-10 (with pictures) size 4ft. X 3ft. : total size 12 square ft.</li> <li>Counting (1-100) size 4ft. X3ft. : total size - 12 square ft.</li> <li>Body parts (with pictures) size 4ft. X3ft. : total size - 12 square ft.</li> <li>Mode of transportation - vehicles' name (with pictures)</li> <li>Fruits Name (with pictures) size 4ft. x 3ft. : Total size - 12 Square ft.</li> <li>Vegetable Name (With pictures) size 4ft. x 3ft. : Total size - 12 Square ft.</li> <li>Domestic/wild Animals Name (With pictures) size 4ft.x 3ft. : Total size - 12 Square ft.</li> </ul>                                                                                                                                                                                                                                                                                                                                                                                                                                                                                                                                                                                                                                                                                                                                                                                                                                                                                                                                                                                                                                                                                                                                                                                                                                                                                                                                                                                                                              |
| <ul> <li>size 12 square ft.)</li> <li>Counting 1-10 (with pictures) size 4ft. X 3ft. : total size 12 square ft.</li> <li>Counting (1-100) size 4ft. X3ft. : total size - 12 square ft.</li> <li>Body parts (with picutres) size 4ft. X3ft. : total size - 12 square ft.</li> <li>Mode of transportation - vehicles' name (with pictures)</li> <li>Fruits Name (with pictures) size 4ft. x 3ft. : Total size - 12 Square ft.</li> <li>Vegetable Name (With picutures) size 4ft. x 3ft. : Total size - 12 Square ft.</li> <li>Domestic/wild Animals Name (With picutures) size 4ft.x3ft. : Total size - 12 Square ft.</li> </ul>                                                                                                                                                                                                                                                                                                                                                                                                                                                                                                                                                                                                                                                                                                                                                                                                                                                                                                                                                                                                                                                                                                                                                                                                                                                                                                                                                                                                                                                                                                          |
| <ul> <li>Counting (1-100) size 4ft. X3ft. : total size – 12 square ft.</li> <li>Body parts (with picutres) size 4ft. X3ft. : total size – 12 square ft.</li> <li>Mode of transportation – vehicles' name (with pictures)</li> <li>Fruits Name (with pictures) size 4ft. x 3ft. : Total size – 12 Square ft.</li> <li>Vegetable Name (With picutures) size 4ft.x 3ft. : Total size – 12 Square ft.</li> <li>Domestic/wild Animals Name (With picutures) size 4ft.x3ft. : Total size -</li> </ul>                                                                                                                                                                                                                                                                                                                                                                                                                                                                                                                                                                                                                                                                                                                                                                                                                                                                                                                                                                                                                                                                                                                                                                                                                                                                                                                                                                                                                                                                                                                                                                                                                                         |
| <ul> <li>Counting (1-100) size 4ft. X3ft. : total size – 12 square ft.</li> <li>Body parts (with picutres) size 4ft. X3ft. : total size – 12 square ft.</li> <li>Mode of transportation – vehicles' name (with pictures)</li> <li>Fruits Name (with pictures) size 4ft. x 3ft. : Total size – 12 Square ft.</li> <li>Vegetable Name (With picutures) size 4ft.x 3ft. : Total size – 12 Square ft.</li> <li>Domestic/wild Animals Name (With picutures) size 4ft.x3ft. : Total size -</li> </ul>                                                                                                                                                                                                                                                                                                                                                                                                                                                                                                                                                                                                                                                                                                                                                                                                                                                                                                                                                                                                                                                                                                                                                                                                                                                                                                                                                                                                                                                                                                                                                                                                                                         |
| <ul> <li>Body parts (with picutres) size 4ft. X3ft. : total size - 12 square ft.</li> <li>Mode of transportation - vehicles' name (with pictures)</li> <li>Fruits Name (with pictures) size 4ft. x 3ft. : Total size - 12 Square ft.</li> <li>Vegetable Name (With picutures) size 4ft.x 3ft. : Total size - 12 Square ft.</li> <li>Domestic/wild Animals Name (With picutures) size 4ft.x3ft. : Total size - 10 size</li></ul> |
| <ul> <li>Mode of transportation – vehicles' name (with pictures)</li> <li>Fruits Name (with pictures) size 4ft. x 3ft. : Total size – 12 Square ft.</li> <li>Vegetable Name (With picutures) size 4ft.x 3ft. : Total size – 12 Square ft.</li> <li>Domestic/wild Animals Name (With picutures) size 4ft.x3ft. : Total size –</li> </ul>                                                                                                                                                                                                                                                                                                                                                                                                                                                                                                                                                                                                                                                                                                                                                                                                                                                                                                                                                                                                                                                                                                                                                                                                                                                                                                                                                                                                                                                                                                                                                                                                                                                                                                                                                                                                 |
| <ul> <li>Fruits Name (with pictures) size 4ft. x 3ft. : Total size – 12 Square ft.</li> <li>Vegetable Name (With picutures) size 4ft.x 3ft. : Total size – 12 Square ft.</li> <li>Domestic/wild Animals Name (With picutures) size 4ft.x3ft. : Total size -</li> </ul>                                                                                                                                                                                                                                                                                                                                                                                                                                                                                                                                                                                                                                                                                                                                                                                                                                                                                                                                                                                                                                                                                                                                                                                                                                                                                                                                                                                                                                                                                                                                                                                                                                                                                                                                                                                                                                                                  |
| <ul> <li>Vegetable Name (With picutures) size 4ft.x 3ft. : Total size – 12 Square ft.</li> <li>Domestic/wild Animals Name (With picutures) size 4ft.x3ft. : Total size</li> </ul>                                                                                                                                                                                                                                                                                                                                                                                                                                                                                                                                                                                                                                                                                                                                                                                                                                                                                                                                                                                                                                                                                                                                                                                                                                                                                                                                                                                                                                                                                                                                                                                                                                                                                                                                                                                                                                                                                                                                                       |
| Domestic/wild Animals Name (With picutures) size 4ft.x3ft. : Total size                                                                                                                                                                                                                                                                                                                                                                                                                                                                                                                                                                                                                                                                                                                                                                                                                                                                                                                                                                                                                                                                                                                                                                                                                                                                                                                                                                                                                                                                                                                                                                                                                                                                                                                                                                                                                                                                                                                                                                                                                                                                 |
|                                                                                                                                                                                                                                                                                                                                                                                                                                                                                                                                                                                                                                                                                                                                                                                                                                                                                                                                                                                                                                                                                                                                                                                                                                                                                                                                                                                                                                                                                                                                                                                                                                                                                                                                                                                                                                                                                                                                                                                                                                                                                                                                         |
| 12 Square ft.                                                                                                                                                                                                                                                                                                                                                                                                                                                                                                                                                                                                                                                                                                                                                                                                                                                                                                                                                                                                                                                                                                                                                                                                                                                                                                                                                                                                                                                                                                                                                                                                                                                                                                                                                                                                                                                                                                                                                                                                                                                                                                                           |
|                                                                                                                                                                                                                                                                                                                                                                                                                                                                                                                                                                                                                                                                                                                                                                                                                                                                                                                                                                                                                                                                                                                                                                                                                                                                                                                                                                                                                                                                                                                                                                                                                                                                                                                                                                                                                                                                                                                                                                                                                                                                                                                                         |
| 1. Digital Wall Painting :                                                                                                                                                                                                                                                                                                                                                                                                                                                                                                                                                                                                                                                                                                                                                                                                                                                                                                                                                                                                                                                                                                                                                                                                                                                                                                                                                                                                                                                                                                                                                                                                                                                                                                                                                                                                                                                                                                                                                                                                                                                                                                              |
| Specifications:                                                                                                                                                                                                                                                                                                                                                                                                                                                                                                                                                                                                                                                                                                                                                                                                                                                                                                                                                                                                                                                                                                                                                                                                                                                                                                                                                                                                                                                                                                                                                                                                                                                                                                                                                                                                                                                                                                                                                                                                                                                                                                                         |
| Providing and fixing of digital wall paintings of given design, size and as perspecifications given in Section III. Specifications and Conditions, of the Bidding document in rural and urban areas of Rajasthan:- Per Square Foot<br>Covering with appropriate oil paint the digital wall paintings mentioned at S.No. above when ordered. So as to match with the original colour of the wall:-<br>Per Square Foot                                                                                                                                                                                                                                                                                                                                                                                                                                                                                                                                                                                                                                                                                                                                                                                                                                                                                                                                                                                                                                                                                                                                                                                                                                                                                                                                                                                                                                                                                                                                                                                                                                                                                                                    |
| <ul> <li>Section III : DIGITAL WALL PAINTING</li> <li>I. Four colour solvent printing of the given creatives shall be done on acrylic polymer printable file of 70 to 90 micron which shall be water resistant and when fixed on a smooth or rough, even or uneven wall should appear as smooth and nseparable and irremovable part of the wall.</li> <li>2. Minimum 4 Pass four colour printing shall be done on the film with solvent which does not fade in sun light.</li> <li>3. Fixing of the film on the wall must be done by a water based release liner.</li> <li>4. The digital wall painting must be able to sustain the changes in weather which neludes humidity, rains, winds, extreme temperatures etc. Of Rajasthan.</li> <li>5. The service provider shall not sublet any part of the Services to any other agency.</li> <li>Front Lit Flex with frame (Size 5ft. X3ft. : total size – 15 square ft.)</li> </ul>                                                                                                                                                                                                                                                                                                                                                                                                                                                                                                                                                                                                                                                                                                                                                                                                                                                                                                                                                                                                                                                                                                                                                                                                       |
| Solvent printings of 4 pass frame of i'' square ms pipe of 2.0 kg lengths of 20 f                                                                                                                                                                                                                                                                                                                                                                                                                                                                                                                                                                                                                                                                                                                                                                                                                                                                                                                                                                                                                                                                                                                                                                                                                                                                                                                                                                                                                                                                                                                                                                                                                                                                                                                                                                                                                                                                                                                                                                                                                                                       |
| nstallation with gi wire on top and bottom flex of 280 gsm black back)                                                                                                                                                                                                                                                                                                                                                                                                                                                                                                                                                                                                                                                                                                                                                                                                                                                                                                                                                                                                                                                                                                                                                                                                                                                                                                                                                                                                                                                                                                                                                                                                                                                                                                                                                                                                                                                                                                                                                                                                                                                                  |