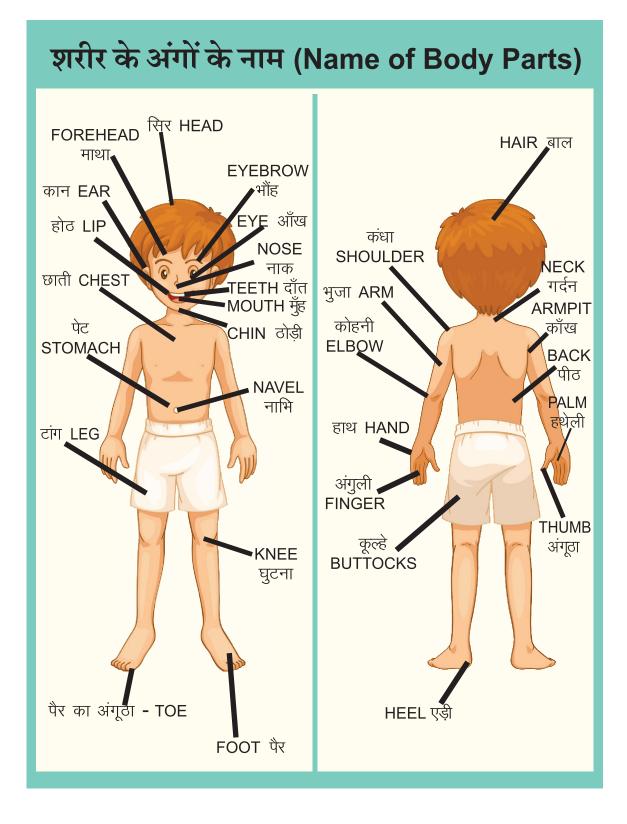

www.rajteachers.com

trat a function who takent, whereas his well stores whereas a state of a second of a second of a second of a second

| Signigulant givi निर्धारित स्पेशिफिकेशन           Digital Wall Painting of items below (As per detailed speicfication)           1         English alphabet (with pictures) size 4ftx3ft. : total size – 12 square ft.           2         Hindi alphabet (with pictures) size 4ftx3ft. : total size 12 square ft.           3         Geometry figures /triangle square, circle etc. (with pictures)<br>National emblem/flag/animal/bird etc. (with pictures) (size 4ft x3ft. : total size 12 square ft.           4         Counting 1-10 (with pictures) size 4ft. X 3ft. : total size 12 square ft.           5         Counting (1-100) size 4ft. X3ft. : total size – 12 square ft.           6         Body parts (with pictures) size 4ft. X3ft. : total size – 12 square ft.           7         Mode of transportation – vehicles' name (with pictures)           8         Fruits Name (with pictures) size 4ft. x 3ft. : Total size – 12 Square ft.           9         Vegetable Name (With pictures) size 4ft. x 3ft. : Total size – 12 Square ft.           10         Domestic/wild Animals Name (With pictures) size 4ft.x 3ft. : Total size – 12 Square ft.                                                                                                                                                                                                                                                                                                                                                                                                                                                                                                                                                                                                                                                                                                                                                                                                                                                                                                                                                           |
|-----------------------------------------------------------------------------------------------------------------------------------------------------------------------------------------------------------------------------------------------------------------------------------------------------------------------------------------------------------------------------------------------------------------------------------------------------------------------------------------------------------------------------------------------------------------------------------------------------------------------------------------------------------------------------------------------------------------------------------------------------------------------------------------------------------------------------------------------------------------------------------------------------------------------------------------------------------------------------------------------------------------------------------------------------------------------------------------------------------------------------------------------------------------------------------------------------------------------------------------------------------------------------------------------------------------------------------------------------------------------------------------------------------------------------------------------------------------------------------------------------------------------------------------------------------------------------------------------------------------------------------------------------------------------------------------------------------------------------------------------------------------------------------------------------------------------------------------------------------------------------------------------------------------------------------------------------------------------------------------------------------------------------------------------------------------------------------------------------------------------------------------|
| <ul> <li>English alphabet (with pictures) size 4ftx3ft. : total size – 12 square ft.</li> <li>Hindi alphabet (with pictures) size 4ftx3ft. : total size 12 square ft.</li> <li>Geometry figures /triangle square, circle etc. (with pictures)<br/>National emblem/flag/animal/bird etc. (with pictures) (size 4ft x3ft. : total size 12 square ft.</li> <li>Counting 1-10 (with pictures) size 4ft. X 3ft. : total size 12 square ft.</li> <li>Counting (1-100) size 4ft. X3ft. : total size - 12 square ft.</li> <li>Body parts (with pictures) size 4ft. X3ft. : total size - 12 square ft.</li> <li>Mode of transportation – vehicles' name (with pictures)</li> <li>Fruits Name (with pictures) size 4ft. x 3ft. : Total size - 12 Square ft.</li> <li>Vegetable Name (With pictures) size 4ft. x 3ft. : Total size - 12 Square ft.</li> <li>Domestic/wild Animals Name (With pictures) size 4ft.x3ft. : Total size - 12 square ft.</li> </ul>                                                                                                                                                                                                                                                                                                                                                                                                                                                                                                                                                                                                                                                                                                                                                                                                                                                                                                                                                                                                                                                                                                                                                                                      |
| <ul> <li>Hindi alphabet (with pictures) size 4ftx3ft. : total size 12 square ft.</li> <li>Geometry figures /triangle square, circle etc. (with pictures)<br/>National emblem/flag/animal/bird etc. (with pictures) (size 4ft x3ft. : total size 12 square ft.)</li> <li>Counting 1-10 (with pictures) size 4ft. X 3ft. : total size 12 square ft.</li> <li>Counting (1-100) size 4ft. X3ft. : total size - 12 square ft.</li> <li>Body parts (with pictures) size 4ft. X3ft. : total size - 12 square ft.</li> <li>Mode of transportation - vehicles' name (with pictures)</li> <li>Fruits Name (with pictures) size 4ft. x 3ft. : Total size - 12 Square ft.</li> <li>Vegetable Name (With pictures) size 4ft. x 3ft. : Total size - 12 Square ft.</li> <li>Domestic/wild Animals Name (With pictures) size 4ft.x 3ft. : Total size - 12 Square ft.</li> </ul>                                                                                                                                                                                                                                                                                                                                                                                                                                                                                                                                                                                                                                                                                                                                                                                                                                                                                                                                                                                                                                                                                                                                                                                                                                                                         |
| <ul> <li>Geometry figures /triangle square, circle etc. (with pictures)</li> <li>National emblem/flag/animal/bird etc. (with pictures) (size 4ft x3ft. : tota size 12 square ft.)</li> <li>Counting 1-10 (with pictures) size 4ft. X 3ft. : total size 12 square ft.</li> <li>Counting (1-100) size 4ft. X3ft. : total size - 12 square ft.</li> <li>Body parts (with pictures) size 4ft. X3ft. : total size - 12 square ft.</li> <li>Mode of transportation - vehicles' name (with pictures)</li> <li>Fruits Name (with pictures) size 4ft. x 3ft. : Total size - 12 Square ft.</li> <li>Vegetable Name (With pictures) size 4ft. x 3ft. : Total size - 12 Square ft.</li> <li>Domestic/wild Animals Name (With pictures) size 4ft.x 3ft. : Total size - 12 Square ft.</li> </ul>                                                                                                                                                                                                                                                                                                                                                                                                                                                                                                                                                                                                                                                                                                                                                                                                                                                                                                                                                                                                                                                                                                                                                                                                                                                                                                                                                      |
| <ul> <li>National emblem/flag/animal/bird etc. (with pictures) (size 4ft x3ft. : tota size 12 square ft.)</li> <li>Counting 1-10 (with pictures) size 4ft. X 3ft. : total size 12 square ft.</li> <li>Counting (1-100) size 4ft. X3ft. : total size - 12 square ft.</li> <li>Body parts (with pictures) size 4ft. X3ft. : total size - 12 square ft.</li> <li>Mode of transportation - vehicles' name (with pictures)</li> <li>Fruits Name (with pictures) size 4ft. x 3ft. : Total size - 12 Square ft.</li> <li>Vegetable Name (With pictures) size 4ft. x 3ft. : Total size - 12 Square ft.</li> <li>Domestic/wild Animals Name (With pictures) size 4ft.x 3ft. : Total size - 12 Square ft.</li> </ul>                                                                                                                                                                                                                                                                                                                                                                                                                                                                                                                                                                                                                                                                                                                                                                                                                                                                                                                                                                                                                                                                                                                                                                                                                                                                                                                                                                                                                              |
| <ul> <li>size 12 square ft.)</li> <li>Counting 1-10 (with pictures) size 4ft. X 3ft. : total size 12 square ft.</li> <li>Counting (1-100) size 4ft. X3ft. : total size - 12 square ft.</li> <li>Body parts (with picutres) size 4ft. X3ft. : total size - 12 square ft.</li> <li>Mode of transportation - vehicles' name (with pictures)</li> <li>Fruits Name (with pictures) size 4ft. x 3ft. : Total size - 12 Square ft.</li> <li>Vegetable Name (With picutures) size 4ft. x 3ft. : Total size - 12 Square ft.</li> <li>Domestic/wild Animals Name (With picutures) size 4ft.x3ft. : Total size - 12 Square ft.</li> </ul>                                                                                                                                                                                                                                                                                                                                                                                                                                                                                                                                                                                                                                                                                                                                                                                                                                                                                                                                                                                                                                                                                                                                                                                                                                                                                                                                                                                                                                                                                                          |
| <ul> <li>Counting (1-100) size 4ft. X3ft. : total size – 12 square ft.</li> <li>Body parts (with picutres) size 4ft. X3ft. : total size – 12 square ft.</li> <li>Mode of transportation – vehicles' name (with pictures)</li> <li>Fruits Name (with pictures) size 4ft. x 3ft. : Total size – 12 Square ft.</li> <li>Vegetable Name (With picutures) size 4ft.x 3ft. : Total size – 12 Square ft.</li> <li>Domestic/wild Animals Name (With picutures) size 4ft.x3ft. : Total size -</li> </ul>                                                                                                                                                                                                                                                                                                                                                                                                                                                                                                                                                                                                                                                                                                                                                                                                                                                                                                                                                                                                                                                                                                                                                                                                                                                                                                                                                                                                                                                                                                                                                                                                                                         |
| <ul> <li>Counting (1-100) size 4ft. X3ft. : total size – 12 square ft.</li> <li>Body parts (with picutres) size 4ft. X3ft. : total size – 12 square ft.</li> <li>Mode of transportation – vehicles' name (with pictures)</li> <li>Fruits Name (with pictures) size 4ft. x 3ft. : Total size – 12 Square ft.</li> <li>Vegetable Name (With picutures) size 4ft.x 3ft. : Total size – 12 Square ft.</li> <li>Domestic/wild Animals Name (With picutures) size 4ft.x3ft. : Total size -</li> </ul>                                                                                                                                                                                                                                                                                                                                                                                                                                                                                                                                                                                                                                                                                                                                                                                                                                                                                                                                                                                                                                                                                                                                                                                                                                                                                                                                                                                                                                                                                                                                                                                                                                         |
| <ul> <li>Body parts (with picutres) size 4ft. X3ft. : total size - 12 square ft.</li> <li>Mode of transportation - vehicles' name (with pictures)</li> <li>Fruits Name (with pictures) size 4ft. x 3ft. : Total size - 12 Square ft.</li> <li>Vegetable Name (With picutures) size 4ft.x 3ft. : Total size - 12 Square ft.</li> <li>Domestic/wild Animals Name (With picutures) size 4ft.x3ft. : Total size - 10 size</li></ul> |
| <ul> <li>Mode of transportation – vehicles' name (with pictures)</li> <li>Fruits Name (with pictures) size 4ft. x 3ft. : Total size – 12 Square ft.</li> <li>Vegetable Name (With picutures) size 4ft.x 3ft. : Total size – 12 Square ft.</li> <li>Domestic/wild Animals Name (With picutures) size 4ft.x3ft. : Total size –</li> </ul>                                                                                                                                                                                                                                                                                                                                                                                                                                                                                                                                                                                                                                                                                                                                                                                                                                                                                                                                                                                                                                                                                                                                                                                                                                                                                                                                                                                                                                                                                                                                                                                                                                                                                                                                                                                                 |
| <ul> <li>Fruits Name (with pictures) size 4ft. x 3ft. : Total size – 12 Square ft.</li> <li>Vegetable Name (With picutures) size 4ft.x 3ft. : Total size – 12 Square ft.</li> <li>Domestic/wild Animals Name (With picutures) size 4ft.x3ft. : Total size -</li> </ul>                                                                                                                                                                                                                                                                                                                                                                                                                                                                                                                                                                                                                                                                                                                                                                                                                                                                                                                                                                                                                                                                                                                                                                                                                                                                                                                                                                                                                                                                                                                                                                                                                                                                                                                                                                                                                                                                  |
| <ul> <li>Vegetable Name (With picutures) size 4ft.x 3ft. : Total size – 12 Square ft.</li> <li>Domestic/wild Animals Name (With picutures) size 4ft.x3ft. : Total size</li> </ul>                                                                                                                                                                                                                                                                                                                                                                                                                                                                                                                                                                                                                                                                                                                                                                                                                                                                                                                                                                                                                                                                                                                                                                                                                                                                                                                                                                                                                                                                                                                                                                                                                                                                                                                                                                                                                                                                                                                                                       |
| Domestic/wild Animals Name (With picutures) size 4ft.x3ft. : Total size                                                                                                                                                                                                                                                                                                                                                                                                                                                                                                                                                                                                                                                                                                                                                                                                                                                                                                                                                                                                                                                                                                                                                                                                                                                                                                                                                                                                                                                                                                                                                                                                                                                                                                                                                                                                                                                                                                                                                                                                                                                                 |
|                                                                                                                                                                                                                                                                                                                                                                                                                                                                                                                                                                                                                                                                                                                                                                                                                                                                                                                                                                                                                                                                                                                                                                                                                                                                                                                                                                                                                                                                                                                                                                                                                                                                                                                                                                                                                                                                                                                                                                                                                                                                                                                                         |
| 12 Square ft.                                                                                                                                                                                                                                                                                                                                                                                                                                                                                                                                                                                                                                                                                                                                                                                                                                                                                                                                                                                                                                                                                                                                                                                                                                                                                                                                                                                                                                                                                                                                                                                                                                                                                                                                                                                                                                                                                                                                                                                                                                                                                                                           |
|                                                                                                                                                                                                                                                                                                                                                                                                                                                                                                                                                                                                                                                                                                                                                                                                                                                                                                                                                                                                                                                                                                                                                                                                                                                                                                                                                                                                                                                                                                                                                                                                                                                                                                                                                                                                                                                                                                                                                                                                                                                                                                                                         |
| 1. Digital Wall Painting :                                                                                                                                                                                                                                                                                                                                                                                                                                                                                                                                                                                                                                                                                                                                                                                                                                                                                                                                                                                                                                                                                                                                                                                                                                                                                                                                                                                                                                                                                                                                                                                                                                                                                                                                                                                                                                                                                                                                                                                                                                                                                                              |
| Specifications:                                                                                                                                                                                                                                                                                                                                                                                                                                                                                                                                                                                                                                                                                                                                                                                                                                                                                                                                                                                                                                                                                                                                                                                                                                                                                                                                                                                                                                                                                                                                                                                                                                                                                                                                                                                                                                                                                                                                                                                                                                                                                                                         |
| Providing and fixing of digital wall paintings of given design, size and as perspecifications given in Section III. Specifications and Conditions, of the Bidding document in rural and urban areas of Rajasthan:- Per Square Foot<br>Covering with appropriate oil paint the digital wall paintings mentioned at S.No. above when ordered. So as to match with the original colour of the wall:-<br>Per Square Foot                                                                                                                                                                                                                                                                                                                                                                                                                                                                                                                                                                                                                                                                                                                                                                                                                                                                                                                                                                                                                                                                                                                                                                                                                                                                                                                                                                                                                                                                                                                                                                                                                                                                                                                    |
| <ul> <li>Section III : DIGITAL WALL PAINTING</li> <li>I. Four colour solvent printing of the given creatives shall be done on acrylic polymer printable file of 70 to 90 micron which shall be water resistant and when fixed on a smooth or rough, even or uneven wall should appear as smooth and nseparable and irremovable part of the wall.</li> <li>2. Minimum 4 Pass four colour printing shall be done on the film with solvent which does not fade in sun light.</li> <li>3. Fixing of the film on the wall must be done by a water based release liner.</li> <li>4. The digital wall painting must be able to sustain the changes in weather which neludes humidity, rains, winds, extreme temperatures etc. Of Rajasthan.</li> <li>5. The service provider shall not sublet any part of the Services to any other agency.</li> <li>Front Lit Flex with frame (Size 5ft. X3ft. : total size – 15 square ft.)</li> </ul>                                                                                                                                                                                                                                                                                                                                                                                                                                                                                                                                                                                                                                                                                                                                                                                                                                                                                                                                                                                                                                                                                                                                                                                                       |
| Solvent printings of 4 pass frame of i'' square ms pipe of 2.0 kg lengths of 20 f                                                                                                                                                                                                                                                                                                                                                                                                                                                                                                                                                                                                                                                                                                                                                                                                                                                                                                                                                                                                                                                                                                                                                                                                                                                                                                                                                                                                                                                                                                                                                                                                                                                                                                                                                                                                                                                                                                                                                                                                                                                       |
| nstallation with gi wire on top and bottom flex of 280 gsm black back)                                                                                                                                                                                                                                                                                                                                                                                                                                                                                                                                                                                                                                                                                                                                                                                                                                                                                                                                                                                                                                                                                                                                                                                                                                                                                                                                                                                                                                                                                                                                                                                                                                                                                                                                                                                                                                                                                                                                                                                                                                                                  |