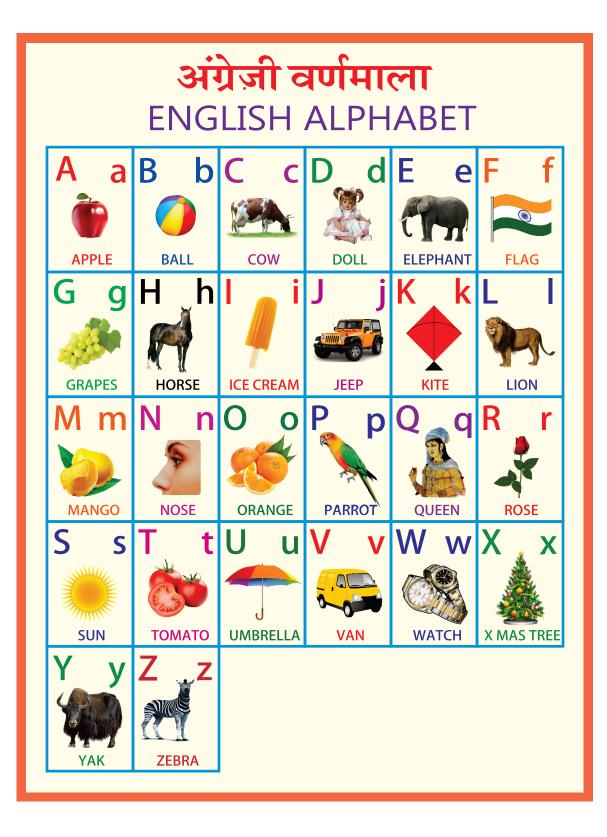

www.rajteachers.com

trat a function who takent, whereas his well stores whereas a state of a second of a second of a second of a second

| Signigulant givi निर्धारित स्पेशिफिकेशन           Digital Wall Painting of items below (As per detailed speicfication)           1         English alphabet (with pictures) size 4ftx3ft. : total size – 12 square ft.           2         Hindi alphabet (with pictures) size 4ftx3ft. : total size 12 square ft.           3         Geometry figures /triangle square, circle etc. (with pictures)<br>National emblem/flag/animal/bird etc. (with pictures) (size 4ft x3ft. : total size 12 square ft.           4         Counting 1-10 (with pictures) size 4ft. X 3ft. : total size 12 square ft.           5         Counting (1-100) size 4ft. X3ft. : total size – 12 square ft.           6         Body parts (with pictures) size 4ft. X3ft. : total size – 12 square ft.           7         Mode of transportation – vehicles' name (with pictures)           8         Fruits Name (with pictures) size 4ft. x 3ft. : Total size – 12 Square ft.           9         Vegetable Name (With pictures) size 4ft. x 3ft. : Total size – 12 Square ft.           10         Domestic/wild Animals Name (With pictures) size 4ft.x 3ft. : Total size – 12 Square ft.                                                                                                                                                                                                                                                                                                                                                                                                                                                                                                                                                                                                                                                                                                                                                                                                                                                                                                                                                           |
|-----------------------------------------------------------------------------------------------------------------------------------------------------------------------------------------------------------------------------------------------------------------------------------------------------------------------------------------------------------------------------------------------------------------------------------------------------------------------------------------------------------------------------------------------------------------------------------------------------------------------------------------------------------------------------------------------------------------------------------------------------------------------------------------------------------------------------------------------------------------------------------------------------------------------------------------------------------------------------------------------------------------------------------------------------------------------------------------------------------------------------------------------------------------------------------------------------------------------------------------------------------------------------------------------------------------------------------------------------------------------------------------------------------------------------------------------------------------------------------------------------------------------------------------------------------------------------------------------------------------------------------------------------------------------------------------------------------------------------------------------------------------------------------------------------------------------------------------------------------------------------------------------------------------------------------------------------------------------------------------------------------------------------------------------------------------------------------------------------------------------------------------|
| <ul> <li>English alphabet (with pictures) size 4ftx3ft. : total size – 12 square ft.</li> <li>Hindi alphabet (with pictures) size 4ftx3ft. : total size 12 square ft.</li> <li>Geometry figures /triangle square, circle etc. (with pictures)<br/>National emblem/flag/animal/bird etc. (with pictures) (size 4ft x3ft. : total size 12 square ft.</li> <li>Counting 1-10 (with pictures) size 4ft. X 3ft. : total size 12 square ft.</li> <li>Counting (1-100) size 4ft. X3ft. : total size - 12 square ft.</li> <li>Body parts (with pictures) size 4ft. X3ft. : total size - 12 square ft.</li> <li>Mode of transportation – vehicles' name (with pictures)</li> <li>Fruits Name (with pictures) size 4ft. x 3ft. : Total size - 12 Square ft.</li> <li>Vegetable Name (With pictures) size 4ft. x 3ft. : Total size - 12 Square ft.</li> <li>Domestic/wild Animals Name (With pictures) size 4ft.x3ft. : Total size - 12 square ft.</li> </ul>                                                                                                                                                                                                                                                                                                                                                                                                                                                                                                                                                                                                                                                                                                                                                                                                                                                                                                                                                                                                                                                                                                                                                                                      |
| <ul> <li>Hindi alphabet (with pictures) size 4ftx3ft. : total size 12 square ft.</li> <li>Geometry figures /triangle square, circle etc. (with pictures)<br/>National emblem/flag/animal/bird etc. (with pictures) (size 4ft x3ft. : total size 12 square ft.)</li> <li>Counting 1-10 (with pictures) size 4ft. X 3ft. : total size 12 square ft.</li> <li>Counting (1-100) size 4ft. X3ft. : total size - 12 square ft.</li> <li>Body parts (with pictures) size 4ft. X3ft. : total size - 12 square ft.</li> <li>Mode of transportation - vehicles' name (with pictures)</li> <li>Fruits Name (with pictures) size 4ft. x 3ft. : Total size - 12 Square ft.</li> <li>Vegetable Name (With pictures) size 4ft. x 3ft. : Total size - 12 Square ft.</li> <li>Domestic/wild Animals Name (With pictures) size 4ft.x 3ft. : Total size - 12 Square ft.</li> </ul>                                                                                                                                                                                                                                                                                                                                                                                                                                                                                                                                                                                                                                                                                                                                                                                                                                                                                                                                                                                                                                                                                                                                                                                                                                                                         |
| <ul> <li>Geometry figures /triangle square, circle etc. (with pictures)</li> <li>National emblem/flag/animal/bird etc. (with pictures) (size 4ft x3ft. : tota size 12 square ft.)</li> <li>Counting 1-10 (with pictures) size 4ft. X 3ft. : total size 12 square ft.</li> <li>Counting (1-100) size 4ft. X3ft. : total size - 12 square ft.</li> <li>Body parts (with pictures) size 4ft. X3ft. : total size - 12 square ft.</li> <li>Mode of transportation - vehicles' name (with pictures)</li> <li>Fruits Name (with pictures) size 4ft. x 3ft. : Total size - 12 Square ft.</li> <li>Vegetable Name (With pictures) size 4ft. x 3ft. : Total size - 12 Square ft.</li> <li>Domestic/wild Animals Name (With pictures) size 4ft.x 3ft. : Total size - 12 Square ft.</li> </ul>                                                                                                                                                                                                                                                                                                                                                                                                                                                                                                                                                                                                                                                                                                                                                                                                                                                                                                                                                                                                                                                                                                                                                                                                                                                                                                                                                      |
| <ul> <li>National emblem/flag/animal/bird etc. (with pictures) (size 4ft x3ft. : tota size 12 square ft.)</li> <li>Counting 1-10 (with pictures) size 4ft. X 3ft. : total size 12 square ft.</li> <li>Counting (1-100) size 4ft. X3ft. : total size - 12 square ft.</li> <li>Body parts (with pictures) size 4ft. X3ft. : total size - 12 square ft.</li> <li>Mode of transportation - vehicles' name (with pictures)</li> <li>Fruits Name (with pictures) size 4ft. x 3ft. : Total size - 12 Square ft.</li> <li>Vegetable Name (With pictures) size 4ft. x 3ft. : Total size - 12 Square ft.</li> <li>Domestic/wild Animals Name (With pictures) size 4ft.x 3ft. : Total size - 12 Square ft.</li> </ul>                                                                                                                                                                                                                                                                                                                                                                                                                                                                                                                                                                                                                                                                                                                                                                                                                                                                                                                                                                                                                                                                                                                                                                                                                                                                                                                                                                                                                              |
| <ul> <li>size 12 square ft.)</li> <li>Counting 1-10 (with pictures) size 4ft. X 3ft. : total size 12 square ft.</li> <li>Counting (1-100) size 4ft. X3ft. : total size - 12 square ft.</li> <li>Body parts (with picutres) size 4ft. X3ft. : total size - 12 square ft.</li> <li>Mode of transportation - vehicles' name (with pictures)</li> <li>Fruits Name (with pictures) size 4ft. x 3ft. : Total size - 12 Square ft.</li> <li>Vegetable Name (With picutures) size 4ft. x 3ft. : Total size - 12 Square ft.</li> <li>Domestic/wild Animals Name (With picutures) size 4ft.x3ft. : Total size - 12 Square ft.</li> </ul>                                                                                                                                                                                                                                                                                                                                                                                                                                                                                                                                                                                                                                                                                                                                                                                                                                                                                                                                                                                                                                                                                                                                                                                                                                                                                                                                                                                                                                                                                                          |
| <ul> <li>Counting (1-100) size 4ft. X3ft. : total size – 12 square ft.</li> <li>Body parts (with picutres) size 4ft. X3ft. : total size – 12 square ft.</li> <li>Mode of transportation – vehicles' name (with pictures)</li> <li>Fruits Name (with pictures) size 4ft. x 3ft. : Total size – 12 Square ft.</li> <li>Vegetable Name (With picutures) size 4ft.x 3ft. : Total size – 12 Square ft.</li> <li>Domestic/wild Animals Name (With picutures) size 4ft.x3ft. : Total size -</li> </ul>                                                                                                                                                                                                                                                                                                                                                                                                                                                                                                                                                                                                                                                                                                                                                                                                                                                                                                                                                                                                                                                                                                                                                                                                                                                                                                                                                                                                                                                                                                                                                                                                                                         |
| <ul> <li>Counting (1-100) size 4ft. X3ft. : total size – 12 square ft.</li> <li>Body parts (with picutres) size 4ft. X3ft. : total size – 12 square ft.</li> <li>Mode of transportation – vehicles' name (with pictures)</li> <li>Fruits Name (with pictures) size 4ft. x 3ft. : Total size – 12 Square ft.</li> <li>Vegetable Name (With picutures) size 4ft.x 3ft. : Total size – 12 Square ft.</li> <li>Domestic/wild Animals Name (With picutures) size 4ft.x3ft. : Total size -</li> </ul>                                                                                                                                                                                                                                                                                                                                                                                                                                                                                                                                                                                                                                                                                                                                                                                                                                                                                                                                                                                                                                                                                                                                                                                                                                                                                                                                                                                                                                                                                                                                                                                                                                         |
| <ul> <li>Body parts (with picutres) size 4ft. X3ft. : total size - 12 square ft.</li> <li>Mode of transportation - vehicles' name (with pictures)</li> <li>Fruits Name (with pictures) size 4ft. x 3ft. : Total size - 12 Square ft.</li> <li>Vegetable Name (With picutures) size 4ft.x 3ft. : Total size - 12 Square ft.</li> <li>Domestic/wild Animals Name (With picutures) size 4ft.x3ft. : Total size - 10 size</li></ul> |
| <ul> <li>Mode of transportation – vehicles' name (with pictures)</li> <li>Fruits Name (with pictures) size 4ft. x 3ft. : Total size – 12 Square ft.</li> <li>Vegetable Name (With picutures) size 4ft.x 3ft. : Total size – 12 Square ft.</li> <li>Domestic/wild Animals Name (With picutures) size 4ft.x3ft. : Total size –</li> </ul>                                                                                                                                                                                                                                                                                                                                                                                                                                                                                                                                                                                                                                                                                                                                                                                                                                                                                                                                                                                                                                                                                                                                                                                                                                                                                                                                                                                                                                                                                                                                                                                                                                                                                                                                                                                                 |
| <ul> <li>Fruits Name (with pictures) size 4ft. x 3ft. : Total size – 12 Square ft.</li> <li>Vegetable Name (With picutures) size 4ft.x 3ft. : Total size – 12 Square ft.</li> <li>Domestic/wild Animals Name (With picutures) size 4ft.x3ft. : Total size -</li> </ul>                                                                                                                                                                                                                                                                                                                                                                                                                                                                                                                                                                                                                                                                                                                                                                                                                                                                                                                                                                                                                                                                                                                                                                                                                                                                                                                                                                                                                                                                                                                                                                                                                                                                                                                                                                                                                                                                  |
| <ul> <li>Vegetable Name (With picutures) size 4ft.x 3ft. : Total size – 12 Square ft.</li> <li>Domestic/wild Animals Name (With picutures) size 4ft.x3ft. : Total size</li> </ul>                                                                                                                                                                                                                                                                                                                                                                                                                                                                                                                                                                                                                                                                                                                                                                                                                                                                                                                                                                                                                                                                                                                                                                                                                                                                                                                                                                                                                                                                                                                                                                                                                                                                                                                                                                                                                                                                                                                                                       |
| Domestic/wild Animals Name (With picutures) size 4ft.x3ft. : Total size                                                                                                                                                                                                                                                                                                                                                                                                                                                                                                                                                                                                                                                                                                                                                                                                                                                                                                                                                                                                                                                                                                                                                                                                                                                                                                                                                                                                                                                                                                                                                                                                                                                                                                                                                                                                                                                                                                                                                                                                                                                                 |
|                                                                                                                                                                                                                                                                                                                                                                                                                                                                                                                                                                                                                                                                                                                                                                                                                                                                                                                                                                                                                                                                                                                                                                                                                                                                                                                                                                                                                                                                                                                                                                                                                                                                                                                                                                                                                                                                                                                                                                                                                                                                                                                                         |
| 12 Square ft.                                                                                                                                                                                                                                                                                                                                                                                                                                                                                                                                                                                                                                                                                                                                                                                                                                                                                                                                                                                                                                                                                                                                                                                                                                                                                                                                                                                                                                                                                                                                                                                                                                                                                                                                                                                                                                                                                                                                                                                                                                                                                                                           |
|                                                                                                                                                                                                                                                                                                                                                                                                                                                                                                                                                                                                                                                                                                                                                                                                                                                                                                                                                                                                                                                                                                                                                                                                                                                                                                                                                                                                                                                                                                                                                                                                                                                                                                                                                                                                                                                                                                                                                                                                                                                                                                                                         |
| 1. Digital Wall Painting :                                                                                                                                                                                                                                                                                                                                                                                                                                                                                                                                                                                                                                                                                                                                                                                                                                                                                                                                                                                                                                                                                                                                                                                                                                                                                                                                                                                                                                                                                                                                                                                                                                                                                                                                                                                                                                                                                                                                                                                                                                                                                                              |
| Specifications:                                                                                                                                                                                                                                                                                                                                                                                                                                                                                                                                                                                                                                                                                                                                                                                                                                                                                                                                                                                                                                                                                                                                                                                                                                                                                                                                                                                                                                                                                                                                                                                                                                                                                                                                                                                                                                                                                                                                                                                                                                                                                                                         |
| Providing and fixing of digital wall paintings of given design, size and as perspecifications given in Section III. Specifications and Conditions, of the Bidding document in rural and urban areas of Rajasthan:- Per Square Foot<br>Covering with appropriate oil paint the digital wall paintings mentioned at S.No. above when ordered. So as to match with the original colour of the wall:-<br>Per Square Foot                                                                                                                                                                                                                                                                                                                                                                                                                                                                                                                                                                                                                                                                                                                                                                                                                                                                                                                                                                                                                                                                                                                                                                                                                                                                                                                                                                                                                                                                                                                                                                                                                                                                                                                    |
| <ul> <li>Section III : DIGITAL WALL PAINTING</li> <li>I. Four colour solvent printing of the given creatives shall be done on acrylic polymer printable file of 70 to 90 micron which shall be water resistant and when fixed on a smooth or rough, even or uneven wall should appear as smooth and nseparable and irremovable part of the wall.</li> <li>2. Minimum 4 Pass four colour printing shall be done on the film with solvent which does not fade in sun light.</li> <li>3. Fixing of the film on the wall must be done by a water based release liner.</li> <li>4. The digital wall painting must be able to sustain the changes in weather which neludes humidity, rains, winds, extreme temperatures etc. Of Rajasthan.</li> <li>5. The service provider shall not sublet any part of the Services to any other agency.</li> <li>Front Lit Flex with frame (Size 5ft. X3ft. : total size – 15 square ft.)</li> </ul>                                                                                                                                                                                                                                                                                                                                                                                                                                                                                                                                                                                                                                                                                                                                                                                                                                                                                                                                                                                                                                                                                                                                                                                                       |
| Solvent printings of 4 pass frame of i'' square ms pipe of 2.0 kg lengths of 20 f                                                                                                                                                                                                                                                                                                                                                                                                                                                                                                                                                                                                                                                                                                                                                                                                                                                                                                                                                                                                                                                                                                                                                                                                                                                                                                                                                                                                                                                                                                                                                                                                                                                                                                                                                                                                                                                                                                                                                                                                                                                       |
| nstallation with gi wire on top and bottom flex of 280 gsm black back)                                                                                                                                                                                                                                                                                                                                                                                                                                                                                                                                                                                                                                                                                                                                                                                                                                                                                                                                                                                                                                                                                                                                                                                                                                                                                                                                                                                                                                                                                                                                                                                                                                                                                                                                                                                                                                                                                                                                                                                                                                                                  |