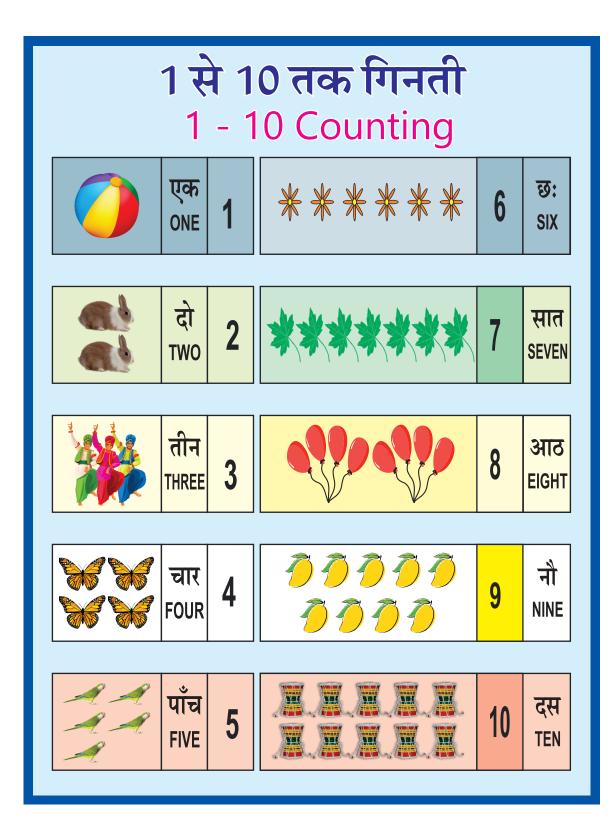

www.rajteachers.com

trat a function who takent, whereas his well stores whereas a state of a second of a second of a second of a second

| Signigulant givi निर्धारित स्पेशिफिकेशन           Digital Wall Painting of items below (As per detailed speicfication)           1         English alphabet (with pictures) size 4ftx3ft. : total size – 12 square ft.           2         Hindi alphabet (with pictures) size 4ftx3ft. : total size 12 square ft.           3         Geometry figures /triangle square, circle etc. (with pictures)<br>National emblem/flag/animal/bird etc. (with pictures) (size 4ft x3ft. : total size 12 square ft.           4         Counting 1-10 (with pictures) size 4ft. X 3ft. : total size 12 square ft.           5         Counting (1-100) size 4ft. X3ft. : total size – 12 square ft.           6         Body parts (with pictures) size 4ft. X3ft. : total size – 12 square ft.           7         Mode of transportation – vehicles' name (with pictures)           8         Fruits Name (with pictures) size 4ft. x 3ft. : Total size – 12 Square ft.           9         Vegetable Name (With pictures) size 4ft. x 3ft. : Total size – 12 Square ft.           10         Domestic/wild Animals Name (With pictures) size 4ft.x 3ft. : Total size – 12 Square ft.                                                                                                                                                                                                                                                                                                                                                                                                                                                                                                                                                                                                                                                                                                                                                                                                                                                                                                                                                           |
|-----------------------------------------------------------------------------------------------------------------------------------------------------------------------------------------------------------------------------------------------------------------------------------------------------------------------------------------------------------------------------------------------------------------------------------------------------------------------------------------------------------------------------------------------------------------------------------------------------------------------------------------------------------------------------------------------------------------------------------------------------------------------------------------------------------------------------------------------------------------------------------------------------------------------------------------------------------------------------------------------------------------------------------------------------------------------------------------------------------------------------------------------------------------------------------------------------------------------------------------------------------------------------------------------------------------------------------------------------------------------------------------------------------------------------------------------------------------------------------------------------------------------------------------------------------------------------------------------------------------------------------------------------------------------------------------------------------------------------------------------------------------------------------------------------------------------------------------------------------------------------------------------------------------------------------------------------------------------------------------------------------------------------------------------------------------------------------------------------------------------------------------|
| <ul> <li>English alphabet (with pictures) size 4ftx3ft. : total size – 12 square ft.</li> <li>Hindi alphabet (with pictures) size 4ftx3ft. : total size 12 square ft.</li> <li>Geometry figures /triangle square, circle etc. (with pictures)<br/>National emblem/flag/animal/bird etc. (with pictures) (size 4ft x3ft. : total size 12 square ft.</li> <li>Counting 1-10 (with pictures) size 4ft. X 3ft. : total size 12 square ft.</li> <li>Counting (1-100) size 4ft. X3ft. : total size - 12 square ft.</li> <li>Body parts (with pictures) size 4ft. X3ft. : total size - 12 square ft.</li> <li>Mode of transportation – vehicles' name (with pictures)</li> <li>Fruits Name (with pictures) size 4ft. x 3ft. : Total size - 12 Square ft.</li> <li>Vegetable Name (With pictures) size 4ft. x 3ft. : Total size - 12 Square ft.</li> <li>Domestic/wild Animals Name (With pictures) size 4ft.x3ft. : Total size - 12 square ft.</li> </ul>                                                                                                                                                                                                                                                                                                                                                                                                                                                                                                                                                                                                                                                                                                                                                                                                                                                                                                                                                                                                                                                                                                                                                                                      |
| <ul> <li>Hindi alphabet (with pictures) size 4ftx3ft. : total size 12 square ft.</li> <li>Geometry figures /triangle square, circle etc. (with pictures)<br/>National emblem/flag/animal/bird etc. (with pictures) (size 4ft x3ft. : total size 12 square ft.)</li> <li>Counting 1-10 (with pictures) size 4ft. X 3ft. : total size 12 square ft.</li> <li>Counting (1-100) size 4ft. X3ft. : total size - 12 square ft.</li> <li>Body parts (with pictures) size 4ft. X3ft. : total size - 12 square ft.</li> <li>Mode of transportation - vehicles' name (with pictures)</li> <li>Fruits Name (with pictures) size 4ft. x 3ft. : Total size - 12 Square ft.</li> <li>Vegetable Name (With pictures) size 4ft. x 3ft. : Total size - 12 Square ft.</li> <li>Domestic/wild Animals Name (With pictures) size 4ft.x 3ft. : Total size - 12 Square ft.</li> </ul>                                                                                                                                                                                                                                                                                                                                                                                                                                                                                                                                                                                                                                                                                                                                                                                                                                                                                                                                                                                                                                                                                                                                                                                                                                                                         |
| <ul> <li>Geometry figures /triangle square, circle etc. (with pictures)</li> <li>National emblem/flag/animal/bird etc. (with pictures) (size 4ft x3ft. : tota size 12 square ft.)</li> <li>Counting 1-10 (with pictures) size 4ft. X 3ft. : total size 12 square ft.</li> <li>Counting (1-100) size 4ft. X3ft. : total size - 12 square ft.</li> <li>Body parts (with pictures) size 4ft. X3ft. : total size - 12 square ft.</li> <li>Mode of transportation - vehicles' name (with pictures)</li> <li>Fruits Name (with pictures) size 4ft. x 3ft. : Total size - 12 Square ft.</li> <li>Vegetable Name (With pictures) size 4ft. x 3ft. : Total size - 12 Square ft.</li> <li>Domestic/wild Animals Name (With pictures) size 4ft.x 3ft. : Total size - 12 Square ft.</li> </ul>                                                                                                                                                                                                                                                                                                                                                                                                                                                                                                                                                                                                                                                                                                                                                                                                                                                                                                                                                                                                                                                                                                                                                                                                                                                                                                                                                      |
| <ul> <li>National emblem/flag/animal/bird etc. (with pictures) (size 4ft x3ft. : tota size 12 square ft.)</li> <li>Counting 1-10 (with pictures) size 4ft. X 3ft. : total size 12 square ft.</li> <li>Counting (1-100) size 4ft. X3ft. : total size - 12 square ft.</li> <li>Body parts (with pictures) size 4ft. X3ft. : total size - 12 square ft.</li> <li>Mode of transportation - vehicles' name (with pictures)</li> <li>Fruits Name (with pictures) size 4ft. x 3ft. : Total size - 12 Square ft.</li> <li>Vegetable Name (With pictures) size 4ft. x 3ft. : Total size - 12 Square ft.</li> <li>Domestic/wild Animals Name (With pictures) size 4ft.x 3ft. : Total size - 12 Square ft.</li> </ul>                                                                                                                                                                                                                                                                                                                                                                                                                                                                                                                                                                                                                                                                                                                                                                                                                                                                                                                                                                                                                                                                                                                                                                                                                                                                                                                                                                                                                              |
| <ul> <li>size 12 square ft.)</li> <li>Counting 1-10 (with pictures) size 4ft. X 3ft. : total size 12 square ft.</li> <li>Counting (1-100) size 4ft. X3ft. : total size - 12 square ft.</li> <li>Body parts (with picutres) size 4ft. X3ft. : total size - 12 square ft.</li> <li>Mode of transportation - vehicles' name (with pictures)</li> <li>Fruits Name (with pictures) size 4ft. x 3ft. : Total size - 12 Square ft.</li> <li>Vegetable Name (With picutures) size 4ft. x 3ft. : Total size - 12 Square ft.</li> <li>Domestic/wild Animals Name (With picutures) size 4ft.x3ft. : Total size - 12 Square ft.</li> </ul>                                                                                                                                                                                                                                                                                                                                                                                                                                                                                                                                                                                                                                                                                                                                                                                                                                                                                                                                                                                                                                                                                                                                                                                                                                                                                                                                                                                                                                                                                                          |
| <ul> <li>Counting (1-100) size 4ft. X3ft. : total size – 12 square ft.</li> <li>Body parts (with picutres) size 4ft. X3ft. : total size – 12 square ft.</li> <li>Mode of transportation – vehicles' name (with pictures)</li> <li>Fruits Name (with pictures) size 4ft. x 3ft. : Total size – 12 Square ft.</li> <li>Vegetable Name (With picutures) size 4ft.x 3ft. : Total size – 12 Square ft.</li> <li>Domestic/wild Animals Name (With picutures) size 4ft.x3ft. : Total size -</li> </ul>                                                                                                                                                                                                                                                                                                                                                                                                                                                                                                                                                                                                                                                                                                                                                                                                                                                                                                                                                                                                                                                                                                                                                                                                                                                                                                                                                                                                                                                                                                                                                                                                                                         |
| <ul> <li>Counting (1-100) size 4ft. X3ft. : total size – 12 square ft.</li> <li>Body parts (with picutres) size 4ft. X3ft. : total size – 12 square ft.</li> <li>Mode of transportation – vehicles' name (with pictures)</li> <li>Fruits Name (with pictures) size 4ft. x 3ft. : Total size – 12 Square ft.</li> <li>Vegetable Name (With picutures) size 4ft.x 3ft. : Total size – 12 Square ft.</li> <li>Domestic/wild Animals Name (With picutures) size 4ft.x3ft. : Total size -</li> </ul>                                                                                                                                                                                                                                                                                                                                                                                                                                                                                                                                                                                                                                                                                                                                                                                                                                                                                                                                                                                                                                                                                                                                                                                                                                                                                                                                                                                                                                                                                                                                                                                                                                         |
| <ul> <li>Body parts (with picutres) size 4ft. X3ft. : total size - 12 square ft.</li> <li>Mode of transportation - vehicles' name (with pictures)</li> <li>Fruits Name (with pictures) size 4ft. x 3ft. : Total size - 12 Square ft.</li> <li>Vegetable Name (With picutures) size 4ft.x 3ft. : Total size - 12 Square ft.</li> <li>Domestic/wild Animals Name (With picutures) size 4ft.x3ft. : Total size - 10 size</li></ul> |
| <ul> <li>Mode of transportation – vehicles' name (with pictures)</li> <li>Fruits Name (with pictures) size 4ft. x 3ft. : Total size – 12 Square ft.</li> <li>Vegetable Name (With picutures) size 4ft.x 3ft. : Total size – 12 Square ft.</li> <li>Domestic/wild Animals Name (With picutures) size 4ft.x3ft. : Total size –</li> </ul>                                                                                                                                                                                                                                                                                                                                                                                                                                                                                                                                                                                                                                                                                                                                                                                                                                                                                                                                                                                                                                                                                                                                                                                                                                                                                                                                                                                                                                                                                                                                                                                                                                                                                                                                                                                                 |
| <ul> <li>Fruits Name (with pictures) size 4ft. x 3ft. : Total size – 12 Square ft.</li> <li>Vegetable Name (With picutures) size 4ft.x 3ft. : Total size – 12 Square ft.</li> <li>Domestic/wild Animals Name (With picutures) size 4ft.x3ft. : Total size -</li> </ul>                                                                                                                                                                                                                                                                                                                                                                                                                                                                                                                                                                                                                                                                                                                                                                                                                                                                                                                                                                                                                                                                                                                                                                                                                                                                                                                                                                                                                                                                                                                                                                                                                                                                                                                                                                                                                                                                  |
| <ul> <li>Vegetable Name (With picutures) size 4ft.x 3ft. : Total size – 12 Square ft.</li> <li>Domestic/wild Animals Name (With picutures) size 4ft.x3ft. : Total size</li> </ul>                                                                                                                                                                                                                                                                                                                                                                                                                                                                                                                                                                                                                                                                                                                                                                                                                                                                                                                                                                                                                                                                                                                                                                                                                                                                                                                                                                                                                                                                                                                                                                                                                                                                                                                                                                                                                                                                                                                                                       |
| Domestic/wild Animals Name (With picutures) size 4ft.x3ft. : Total size                                                                                                                                                                                                                                                                                                                                                                                                                                                                                                                                                                                                                                                                                                                                                                                                                                                                                                                                                                                                                                                                                                                                                                                                                                                                                                                                                                                                                                                                                                                                                                                                                                                                                                                                                                                                                                                                                                                                                                                                                                                                 |
|                                                                                                                                                                                                                                                                                                                                                                                                                                                                                                                                                                                                                                                                                                                                                                                                                                                                                                                                                                                                                                                                                                                                                                                                                                                                                                                                                                                                                                                                                                                                                                                                                                                                                                                                                                                                                                                                                                                                                                                                                                                                                                                                         |
| 12 Square ft.                                                                                                                                                                                                                                                                                                                                                                                                                                                                                                                                                                                                                                                                                                                                                                                                                                                                                                                                                                                                                                                                                                                                                                                                                                                                                                                                                                                                                                                                                                                                                                                                                                                                                                                                                                                                                                                                                                                                                                                                                                                                                                                           |
|                                                                                                                                                                                                                                                                                                                                                                                                                                                                                                                                                                                                                                                                                                                                                                                                                                                                                                                                                                                                                                                                                                                                                                                                                                                                                                                                                                                                                                                                                                                                                                                                                                                                                                                                                                                                                                                                                                                                                                                                                                                                                                                                         |
| 1. Digital Wall Painting :                                                                                                                                                                                                                                                                                                                                                                                                                                                                                                                                                                                                                                                                                                                                                                                                                                                                                                                                                                                                                                                                                                                                                                                                                                                                                                                                                                                                                                                                                                                                                                                                                                                                                                                                                                                                                                                                                                                                                                                                                                                                                                              |
| Specifications:                                                                                                                                                                                                                                                                                                                                                                                                                                                                                                                                                                                                                                                                                                                                                                                                                                                                                                                                                                                                                                                                                                                                                                                                                                                                                                                                                                                                                                                                                                                                                                                                                                                                                                                                                                                                                                                                                                                                                                                                                                                                                                                         |
| Providing and fixing of digital wall paintings of given design, size and as perspecifications given in Section III. Specifications and Conditions, of the Bidding document in rural and urban areas of Rajasthan:- Per Square Foot<br>Covering with appropriate oil paint the digital wall paintings mentioned at S.No. above when ordered. So as to match with the original colour of the wall:-<br>Per Square Foot                                                                                                                                                                                                                                                                                                                                                                                                                                                                                                                                                                                                                                                                                                                                                                                                                                                                                                                                                                                                                                                                                                                                                                                                                                                                                                                                                                                                                                                                                                                                                                                                                                                                                                                    |
| <ul> <li>Section III : DIGITAL WALL PAINTING</li> <li>I. Four colour solvent printing of the given creatives shall be done on acrylic polymer printable file of 70 to 90 micron which shall be water resistant and when fixed on a smooth or rough, even or uneven wall should appear as smooth and nseparable and irremovable part of the wall.</li> <li>2. Minimum 4 Pass four colour printing shall be done on the film with solvent which does not fade in sun light.</li> <li>3. Fixing of the film on the wall must be done by a water based release liner.</li> <li>4. The digital wall painting must be able to sustain the changes in weather which neludes humidity, rains, winds, extreme temperatures etc. Of Rajasthan.</li> <li>5. The service provider shall not sublet any part of the Services to any other agency.</li> <li>Front Lit Flex with frame (Size 5ft. X3ft. : total size – 15 square ft.)</li> </ul>                                                                                                                                                                                                                                                                                                                                                                                                                                                                                                                                                                                                                                                                                                                                                                                                                                                                                                                                                                                                                                                                                                                                                                                                       |
| Solvent printings of 4 pass frame of i'' square ms pipe of 2.0 kg lengths of 20 f                                                                                                                                                                                                                                                                                                                                                                                                                                                                                                                                                                                                                                                                                                                                                                                                                                                                                                                                                                                                                                                                                                                                                                                                                                                                                                                                                                                                                                                                                                                                                                                                                                                                                                                                                                                                                                                                                                                                                                                                                                                       |
| nstallation with gi wire on top and bottom flex of 280 gsm black back)                                                                                                                                                                                                                                                                                                                                                                                                                                                                                                                                                                                                                                                                                                                                                                                                                                                                                                                                                                                                                                                                                                                                                                                                                                                                                                                                                                                                                                                                                                                                                                                                                                                                                                                                                                                                                                                                                                                                                                                                                                                                  |