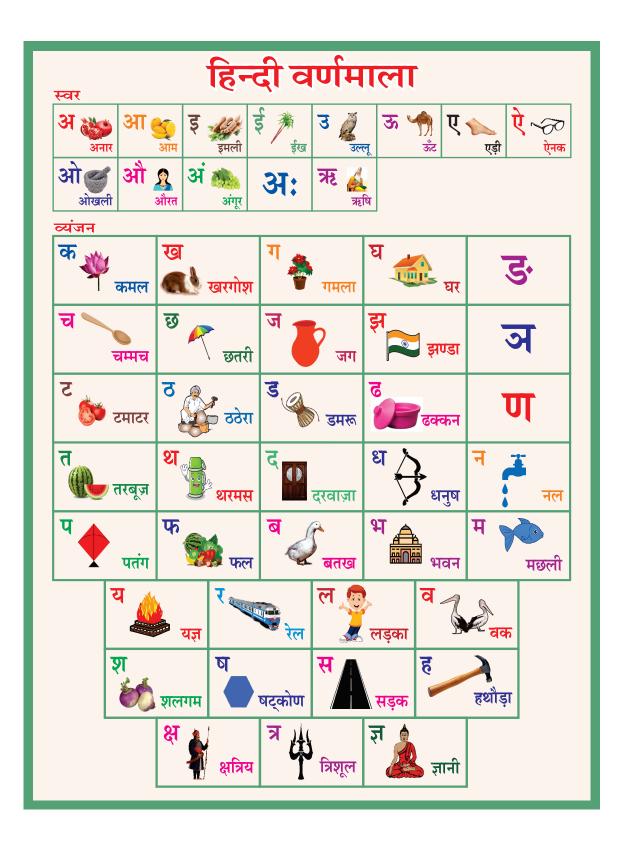

www.rajteachers.com

trat a function who takent, whereas his well stores whereas a state of a second of a second of a second of a second

| Signigulant givi निर्धारित स्पेशिफिकेशन           Digital Wall Painting of items below (As per detailed speicfication)           1         English alphabet (with pictures) size 4ftx3ft. : total size – 12 square ft.           2         Hindi alphabet (with pictures) size 4ftx3ft. : total size 12 square ft.           3         Geometry figures /triangle square, circle etc. (with pictures)<br>National emblem/flag/animal/bird etc. (with pictures) (size 4ft x3ft. : total size 12 square ft.           4         Counting 1-10 (with pictures) size 4ft. X 3ft. : total size 12 square ft.           5         Counting (1-100) size 4ft. X3ft. : total size – 12 square ft.           6         Body parts (with pictures) size 4ft. X3ft. : total size – 12 square ft.           7         Mode of transportation – vehicles' name (with pictures)           8         Fruits Name (with pictures) size 4ft. x 3ft. : Total size – 12 Square ft.           9         Vegetable Name (With pictures) size 4ft. x 3ft. : Total size – 12 Square ft.           10         Domestic/wild Animals Name (With pictures) size 4ft.x 3ft. : Total size – 12 Square ft.                                                                                                                                                                                                                                                                                                                                                                                                                                                                                                                                                                                                                                                                                                                                                                                                                                                                                                                                                           |
|-----------------------------------------------------------------------------------------------------------------------------------------------------------------------------------------------------------------------------------------------------------------------------------------------------------------------------------------------------------------------------------------------------------------------------------------------------------------------------------------------------------------------------------------------------------------------------------------------------------------------------------------------------------------------------------------------------------------------------------------------------------------------------------------------------------------------------------------------------------------------------------------------------------------------------------------------------------------------------------------------------------------------------------------------------------------------------------------------------------------------------------------------------------------------------------------------------------------------------------------------------------------------------------------------------------------------------------------------------------------------------------------------------------------------------------------------------------------------------------------------------------------------------------------------------------------------------------------------------------------------------------------------------------------------------------------------------------------------------------------------------------------------------------------------------------------------------------------------------------------------------------------------------------------------------------------------------------------------------------------------------------------------------------------------------------------------------------------------------------------------------------------|
| <ul> <li>English alphabet (with pictures) size 4ftx3ft. : total size – 12 square ft.</li> <li>Hindi alphabet (with pictures) size 4ftx3ft. : total size 12 square ft.</li> <li>Geometry figures /triangle square, circle etc. (with pictures)<br/>National emblem/flag/animal/bird etc. (with pictures) (size 4ft x3ft. : total size 12 square ft.</li> <li>Counting 1-10 (with pictures) size 4ft. X 3ft. : total size 12 square ft.</li> <li>Counting (1-100) size 4ft. X3ft. : total size - 12 square ft.</li> <li>Body parts (with pictures) size 4ft. X3ft. : total size - 12 square ft.</li> <li>Mode of transportation – vehicles' name (with pictures)</li> <li>Fruits Name (with pictures) size 4ft. x 3ft. : Total size - 12 Square ft.</li> <li>Vegetable Name (With pictures) size 4ft. x 3ft. : Total size - 12 Square ft.</li> <li>Domestic/wild Animals Name (With pictures) size 4ft.x3ft. : Total size - 12 square ft.</li> </ul>                                                                                                                                                                                                                                                                                                                                                                                                                                                                                                                                                                                                                                                                                                                                                                                                                                                                                                                                                                                                                                                                                                                                                                                      |
| <ul> <li>Hindi alphabet (with pictures) size 4ftx3ft. : total size 12 square ft.</li> <li>Geometry figures /triangle square, circle etc. (with pictures)<br/>National emblem/flag/animal/bird etc. (with pictures) (size 4ft x3ft. : total size 12 square ft.)</li> <li>Counting 1-10 (with pictures) size 4ft. X 3ft. : total size 12 square ft.</li> <li>Counting (1-100) size 4ft. X3ft. : total size - 12 square ft.</li> <li>Body parts (with pictures) size 4ft. X3ft. : total size - 12 square ft.</li> <li>Mode of transportation - vehicles' name (with pictures)</li> <li>Fruits Name (with pictures) size 4ft. x 3ft. : Total size - 12 Square ft.</li> <li>Vegetable Name (With pictures) size 4ft. x 3ft. : Total size - 12 Square ft.</li> <li>Domestic/wild Animals Name (With pictures) size 4ft.x 3ft. : Total size - 12 Square ft.</li> </ul>                                                                                                                                                                                                                                                                                                                                                                                                                                                                                                                                                                                                                                                                                                                                                                                                                                                                                                                                                                                                                                                                                                                                                                                                                                                                         |
| <ul> <li>Geometry figures /triangle square, circle etc. (with pictures)</li> <li>National emblem/flag/animal/bird etc. (with pictures) (size 4ft x3ft. : tota size 12 square ft.)</li> <li>Counting 1-10 (with pictures) size 4ft. X 3ft. : total size 12 square ft.</li> <li>Counting (1-100) size 4ft. X3ft. : total size - 12 square ft.</li> <li>Body parts (with pictures) size 4ft. X3ft. : total size - 12 square ft.</li> <li>Mode of transportation - vehicles' name (with pictures)</li> <li>Fruits Name (with pictures) size 4ft. x 3ft. : Total size - 12 Square ft.</li> <li>Vegetable Name (With pictures) size 4ft. x 3ft. : Total size - 12 Square ft.</li> <li>Domestic/wild Animals Name (With pictures) size 4ft.x 3ft. : Total size - 12 Square ft.</li> </ul>                                                                                                                                                                                                                                                                                                                                                                                                                                                                                                                                                                                                                                                                                                                                                                                                                                                                                                                                                                                                                                                                                                                                                                                                                                                                                                                                                      |
| <ul> <li>National emblem/flag/animal/bird etc. (with pictures) (size 4ft x3ft. : tota size 12 square ft.)</li> <li>Counting 1-10 (with pictures) size 4ft. X 3ft. : total size 12 square ft.</li> <li>Counting (1-100) size 4ft. X3ft. : total size - 12 square ft.</li> <li>Body parts (with pictures) size 4ft. X3ft. : total size - 12 square ft.</li> <li>Mode of transportation - vehicles' name (with pictures)</li> <li>Fruits Name (with pictures) size 4ft. x 3ft. : Total size - 12 Square ft.</li> <li>Vegetable Name (With pictures) size 4ft. x 3ft. : Total size - 12 Square ft.</li> <li>Domestic/wild Animals Name (With pictures) size 4ft.x 3ft. : Total size - 12 Square ft.</li> </ul>                                                                                                                                                                                                                                                                                                                                                                                                                                                                                                                                                                                                                                                                                                                                                                                                                                                                                                                                                                                                                                                                                                                                                                                                                                                                                                                                                                                                                              |
| <ul> <li>size 12 square ft.)</li> <li>Counting 1-10 (with pictures) size 4ft. X 3ft. : total size 12 square ft.</li> <li>Counting (1-100) size 4ft. X3ft. : total size - 12 square ft.</li> <li>Body parts (with picutres) size 4ft. X3ft. : total size - 12 square ft.</li> <li>Mode of transportation - vehicles' name (with pictures)</li> <li>Fruits Name (with pictures) size 4ft. x 3ft. : Total size - 12 Square ft.</li> <li>Vegetable Name (With picutures) size 4ft. x 3ft. : Total size - 12 Square ft.</li> <li>Domestic/wild Animals Name (With picutures) size 4ft.x3ft. : Total size - 12 Square ft.</li> </ul>                                                                                                                                                                                                                                                                                                                                                                                                                                                                                                                                                                                                                                                                                                                                                                                                                                                                                                                                                                                                                                                                                                                                                                                                                                                                                                                                                                                                                                                                                                          |
| <ul> <li>Counting (1-100) size 4ft. X3ft. : total size – 12 square ft.</li> <li>Body parts (with picutres) size 4ft. X3ft. : total size – 12 square ft.</li> <li>Mode of transportation – vehicles' name (with pictures)</li> <li>Fruits Name (with pictures) size 4ft. x 3ft. : Total size – 12 Square ft.</li> <li>Vegetable Name (With picutures) size 4ft.x 3ft. : Total size – 12 Square ft.</li> <li>Domestic/wild Animals Name (With picutures) size 4ft.x3ft. : Total size -</li> </ul>                                                                                                                                                                                                                                                                                                                                                                                                                                                                                                                                                                                                                                                                                                                                                                                                                                                                                                                                                                                                                                                                                                                                                                                                                                                                                                                                                                                                                                                                                                                                                                                                                                         |
| <ul> <li>Counting (1-100) size 4ft. X3ft. : total size – 12 square ft.</li> <li>Body parts (with picutres) size 4ft. X3ft. : total size – 12 square ft.</li> <li>Mode of transportation – vehicles' name (with pictures)</li> <li>Fruits Name (with pictures) size 4ft. x 3ft. : Total size – 12 Square ft.</li> <li>Vegetable Name (With picutures) size 4ft.x 3ft. : Total size – 12 Square ft.</li> <li>Domestic/wild Animals Name (With picutures) size 4ft.x3ft. : Total size -</li> </ul>                                                                                                                                                                                                                                                                                                                                                                                                                                                                                                                                                                                                                                                                                                                                                                                                                                                                                                                                                                                                                                                                                                                                                                                                                                                                                                                                                                                                                                                                                                                                                                                                                                         |
| <ul> <li>Body parts (with picutres) size 4ft. X3ft. : total size - 12 square ft.</li> <li>Mode of transportation - vehicles' name (with pictures)</li> <li>Fruits Name (with pictures) size 4ft. x 3ft. : Total size - 12 Square ft.</li> <li>Vegetable Name (With picutures) size 4ft.x 3ft. : Total size - 12 Square ft.</li> <li>Domestic/wild Animals Name (With picutures) size 4ft.x3ft. : Total size - 10 size</li></ul> |
| <ul> <li>Mode of transportation – vehicles' name (with pictures)</li> <li>Fruits Name (with pictures) size 4ft. x 3ft. : Total size – 12 Square ft.</li> <li>Vegetable Name (With picutures) size 4ft.x 3ft. : Total size – 12 Square ft.</li> <li>Domestic/wild Animals Name (With picutures) size 4ft.x3ft. : Total size –</li> </ul>                                                                                                                                                                                                                                                                                                                                                                                                                                                                                                                                                                                                                                                                                                                                                                                                                                                                                                                                                                                                                                                                                                                                                                                                                                                                                                                                                                                                                                                                                                                                                                                                                                                                                                                                                                                                 |
| <ul> <li>Fruits Name (with pictures) size 4ft. x 3ft. : Total size – 12 Square ft.</li> <li>Vegetable Name (With picutures) size 4ft.x 3ft. : Total size – 12 Square ft.</li> <li>Domestic/wild Animals Name (With picutures) size 4ft.x3ft. : Total size -</li> </ul>                                                                                                                                                                                                                                                                                                                                                                                                                                                                                                                                                                                                                                                                                                                                                                                                                                                                                                                                                                                                                                                                                                                                                                                                                                                                                                                                                                                                                                                                                                                                                                                                                                                                                                                                                                                                                                                                  |
| <ul> <li>Vegetable Name (With picutures) size 4ft.x 3ft. : Total size – 12 Square ft.</li> <li>Domestic/wild Animals Name (With picutures) size 4ft.x3ft. : Total size</li> </ul>                                                                                                                                                                                                                                                                                                                                                                                                                                                                                                                                                                                                                                                                                                                                                                                                                                                                                                                                                                                                                                                                                                                                                                                                                                                                                                                                                                                                                                                                                                                                                                                                                                                                                                                                                                                                                                                                                                                                                       |
| Domestic/wild Animals Name (With picutures) size 4ft.x3ft. : Total size                                                                                                                                                                                                                                                                                                                                                                                                                                                                                                                                                                                                                                                                                                                                                                                                                                                                                                                                                                                                                                                                                                                                                                                                                                                                                                                                                                                                                                                                                                                                                                                                                                                                                                                                                                                                                                                                                                                                                                                                                                                                 |
|                                                                                                                                                                                                                                                                                                                                                                                                                                                                                                                                                                                                                                                                                                                                                                                                                                                                                                                                                                                                                                                                                                                                                                                                                                                                                                                                                                                                                                                                                                                                                                                                                                                                                                                                                                                                                                                                                                                                                                                                                                                                                                                                         |
| 12 Square ft.                                                                                                                                                                                                                                                                                                                                                                                                                                                                                                                                                                                                                                                                                                                                                                                                                                                                                                                                                                                                                                                                                                                                                                                                                                                                                                                                                                                                                                                                                                                                                                                                                                                                                                                                                                                                                                                                                                                                                                                                                                                                                                                           |
|                                                                                                                                                                                                                                                                                                                                                                                                                                                                                                                                                                                                                                                                                                                                                                                                                                                                                                                                                                                                                                                                                                                                                                                                                                                                                                                                                                                                                                                                                                                                                                                                                                                                                                                                                                                                                                                                                                                                                                                                                                                                                                                                         |
| 1. Digital Wall Painting :                                                                                                                                                                                                                                                                                                                                                                                                                                                                                                                                                                                                                                                                                                                                                                                                                                                                                                                                                                                                                                                                                                                                                                                                                                                                                                                                                                                                                                                                                                                                                                                                                                                                                                                                                                                                                                                                                                                                                                                                                                                                                                              |
| Specifications:                                                                                                                                                                                                                                                                                                                                                                                                                                                                                                                                                                                                                                                                                                                                                                                                                                                                                                                                                                                                                                                                                                                                                                                                                                                                                                                                                                                                                                                                                                                                                                                                                                                                                                                                                                                                                                                                                                                                                                                                                                                                                                                         |
| Providing and fixing of digital wall paintings of given design, size and as perspecifications given in Section III. Specifications and Conditions, of the Bidding document in rural and urban areas of Rajasthan:- Per Square Foot<br>Covering with appropriate oil paint the digital wall paintings mentioned at S.No. above when ordered. So as to match with the original colour of the wall:-<br>Per Square Foot                                                                                                                                                                                                                                                                                                                                                                                                                                                                                                                                                                                                                                                                                                                                                                                                                                                                                                                                                                                                                                                                                                                                                                                                                                                                                                                                                                                                                                                                                                                                                                                                                                                                                                                    |
| <ul> <li>Section III : DIGITAL WALL PAINTING</li> <li>I. Four colour solvent printing of the given creatives shall be done on acrylic polymer printable file of 70 to 90 micron which shall be water resistant and when fixed on a smooth or rough, even or uneven wall should appear as smooth and nseparable and irremovable part of the wall.</li> <li>2. Minimum 4 Pass four colour printing shall be done on the film with solvent which does not fade in sun light.</li> <li>3. Fixing of the film on the wall must be done by a water based release liner.</li> <li>4. The digital wall painting must be able to sustain the changes in weather which neludes humidity, rains, winds, extreme temperatures etc. Of Rajasthan.</li> <li>5. The service provider shall not sublet any part of the Services to any other agency.</li> <li>Front Lit Flex with frame (Size 5ft. X3ft. : total size – 15 square ft.)</li> </ul>                                                                                                                                                                                                                                                                                                                                                                                                                                                                                                                                                                                                                                                                                                                                                                                                                                                                                                                                                                                                                                                                                                                                                                                                       |
| Solvent printings of 4 pass frame of i'' square ms pipe of 2.0 kg lengths of 20 f                                                                                                                                                                                                                                                                                                                                                                                                                                                                                                                                                                                                                                                                                                                                                                                                                                                                                                                                                                                                                                                                                                                                                                                                                                                                                                                                                                                                                                                                                                                                                                                                                                                                                                                                                                                                                                                                                                                                                                                                                                                       |
| nstallation with gi wire on top and bottom flex of 280 gsm black back)                                                                                                                                                                                                                                                                                                                                                                                                                                                                                                                                                                                                                                                                                                                                                                                                                                                                                                                                                                                                                                                                                                                                                                                                                                                                                                                                                                                                                                                                                                                                                                                                                                                                                                                                                                                                                                                                                                                                                                                                                                                                  |