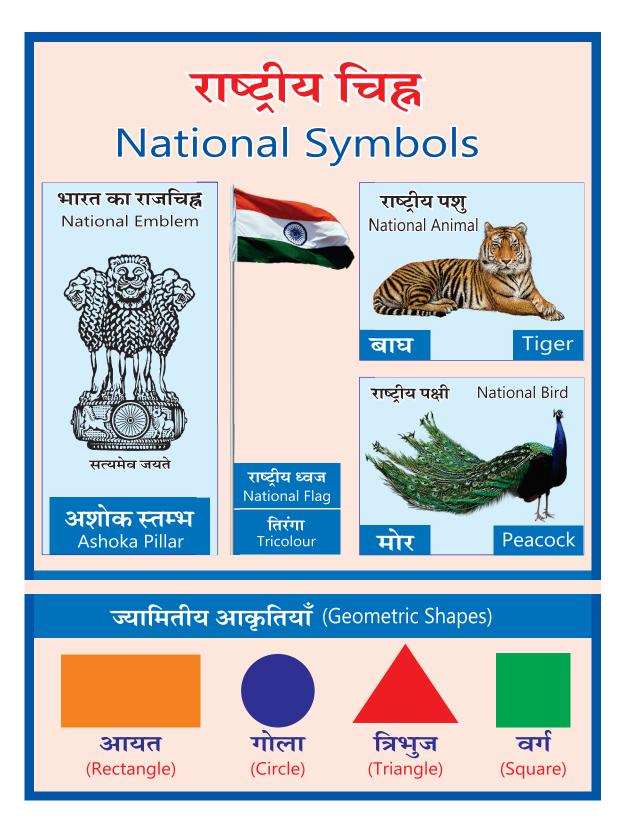

www.rajteachers.com

trat a function who takent, whereas his well stores whereas a state of a second of a second of a second of a second

| Signigulant givi निर्धारित स्पेशिफिकेशन           Digital Wall Painting of items below (As per detailed speicfication)           1         English alphabet (with pictures) size 4ftx3ft. : total size – 12 square ft.           2         Hindi alphabet (with pictures) size 4ftx3ft. : total size 12 square ft.           3         Geometry figures /triangle square, circle etc. (with pictures)<br>National emblem/flag/animal/bird etc. (with pictures) (size 4ft x3ft. : total size 12 square ft.           4         Counting 1-10 (with pictures) size 4ft. X 3ft. : total size 12 square ft.           5         Counting (1-100) size 4ft. X3ft. : total size – 12 square ft.           6         Body parts (with pictures) size 4ft. X3ft. : total size – 12 square ft.           7         Mode of transportation – vehicles' name (with pictures)           8         Fruits Name (with pictures) size 4ft. x 3ft. : Total size – 12 Square ft.           9         Vegetable Name (With pictures) size 4ft. x 3ft. : Total size – 12 Square ft.           10         Domestic/wild Animals Name (With pictures) size 4ft.x 3ft. : Total size – 12 Square ft.                                                                                                                                                                                                                                                                                                                                                                                                                                                                                                                                                                                                                                                                                                                                                                                                                                                                                                                                                           |
|-----------------------------------------------------------------------------------------------------------------------------------------------------------------------------------------------------------------------------------------------------------------------------------------------------------------------------------------------------------------------------------------------------------------------------------------------------------------------------------------------------------------------------------------------------------------------------------------------------------------------------------------------------------------------------------------------------------------------------------------------------------------------------------------------------------------------------------------------------------------------------------------------------------------------------------------------------------------------------------------------------------------------------------------------------------------------------------------------------------------------------------------------------------------------------------------------------------------------------------------------------------------------------------------------------------------------------------------------------------------------------------------------------------------------------------------------------------------------------------------------------------------------------------------------------------------------------------------------------------------------------------------------------------------------------------------------------------------------------------------------------------------------------------------------------------------------------------------------------------------------------------------------------------------------------------------------------------------------------------------------------------------------------------------------------------------------------------------------------------------------------------------|
| <ul> <li>English alphabet (with pictures) size 4ftx3ft. : total size – 12 square ft.</li> <li>Hindi alphabet (with pictures) size 4ftx3ft. : total size 12 square ft.</li> <li>Geometry figures /triangle square, circle etc. (with pictures)<br/>National emblem/flag/animal/bird etc. (with pictures) (size 4ft x3ft. : total size 12 square ft.</li> <li>Counting 1-10 (with pictures) size 4ft. X 3ft. : total size 12 square ft.</li> <li>Counting (1-100) size 4ft. X3ft. : total size - 12 square ft.</li> <li>Body parts (with pictures) size 4ft. X3ft. : total size - 12 square ft.</li> <li>Mode of transportation – vehicles' name (with pictures)</li> <li>Fruits Name (with pictures) size 4ft. x 3ft. : Total size - 12 Square ft.</li> <li>Vegetable Name (With pictures) size 4ft. x 3ft. : Total size - 12 Square ft.</li> <li>Domestic/wild Animals Name (With pictures) size 4ft.x3ft. : Total size - 12 square ft.</li> </ul>                                                                                                                                                                                                                                                                                                                                                                                                                                                                                                                                                                                                                                                                                                                                                                                                                                                                                                                                                                                                                                                                                                                                                                                      |
| <ul> <li>Hindi alphabet (with pictures) size 4ftx3ft. : total size 12 square ft.</li> <li>Geometry figures /triangle square, circle etc. (with pictures)<br/>National emblem/flag/animal/bird etc. (with pictures) (size 4ft x3ft. : total size 12 square ft.)</li> <li>Counting 1-10 (with pictures) size 4ft. X 3ft. : total size 12 square ft.</li> <li>Counting (1-100) size 4ft. X3ft. : total size - 12 square ft.</li> <li>Body parts (with pictures) size 4ft. X3ft. : total size - 12 square ft.</li> <li>Mode of transportation - vehicles' name (with pictures)</li> <li>Fruits Name (with pictures) size 4ft. x 3ft. : Total size - 12 Square ft.</li> <li>Vegetable Name (With pictures) size 4ft. x 3ft. : Total size - 12 Square ft.</li> <li>Domestic/wild Animals Name (With pictures) size 4ft.x 3ft. : Total size - 12 Square ft.</li> </ul>                                                                                                                                                                                                                                                                                                                                                                                                                                                                                                                                                                                                                                                                                                                                                                                                                                                                                                                                                                                                                                                                                                                                                                                                                                                                         |
| <ul> <li>Geometry figures /triangle square, circle etc. (with pictures)</li> <li>National emblem/flag/animal/bird etc. (with pictures) (size 4ft x3ft. : tota size 12 square ft.)</li> <li>Counting 1-10 (with pictures) size 4ft. X 3ft. : total size 12 square ft.</li> <li>Counting (1-100) size 4ft. X3ft. : total size - 12 square ft.</li> <li>Body parts (with pictures) size 4ft. X3ft. : total size - 12 square ft.</li> <li>Mode of transportation - vehicles' name (with pictures)</li> <li>Fruits Name (with pictures) size 4ft. x 3ft. : Total size - 12 Square ft.</li> <li>Vegetable Name (With pictures) size 4ft. x 3ft. : Total size - 12 Square ft.</li> <li>Domestic/wild Animals Name (With pictures) size 4ft.x 3ft. : Total size - 12 Square ft.</li> </ul>                                                                                                                                                                                                                                                                                                                                                                                                                                                                                                                                                                                                                                                                                                                                                                                                                                                                                                                                                                                                                                                                                                                                                                                                                                                                                                                                                      |
| <ul> <li>National emblem/flag/animal/bird etc. (with pictures) (size 4ft x3ft. : tota size 12 square ft.)</li> <li>Counting 1-10 (with pictures) size 4ft. X 3ft. : total size 12 square ft.</li> <li>Counting (1-100) size 4ft. X3ft. : total size - 12 square ft.</li> <li>Body parts (with pictures) size 4ft. X3ft. : total size - 12 square ft.</li> <li>Mode of transportation - vehicles' name (with pictures)</li> <li>Fruits Name (with pictures) size 4ft. x 3ft. : Total size - 12 Square ft.</li> <li>Vegetable Name (With pictures) size 4ft. x 3ft. : Total size - 12 Square ft.</li> <li>Domestic/wild Animals Name (With pictures) size 4ft.x 3ft. : Total size - 12 Square ft.</li> </ul>                                                                                                                                                                                                                                                                                                                                                                                                                                                                                                                                                                                                                                                                                                                                                                                                                                                                                                                                                                                                                                                                                                                                                                                                                                                                                                                                                                                                                              |
| <ul> <li>size 12 square ft.)</li> <li>Counting 1-10 (with pictures) size 4ft. X 3ft. : total size 12 square ft.</li> <li>Counting (1-100) size 4ft. X3ft. : total size - 12 square ft.</li> <li>Body parts (with picutres) size 4ft. X3ft. : total size - 12 square ft.</li> <li>Mode of transportation - vehicles' name (with pictures)</li> <li>Fruits Name (with pictures) size 4ft. x 3ft. : Total size - 12 Square ft.</li> <li>Vegetable Name (With picutures) size 4ft. x 3ft. : Total size - 12 Square ft.</li> <li>Domestic/wild Animals Name (With picutures) size 4ft.x3ft. : Total size - 12 Square ft.</li> </ul>                                                                                                                                                                                                                                                                                                                                                                                                                                                                                                                                                                                                                                                                                                                                                                                                                                                                                                                                                                                                                                                                                                                                                                                                                                                                                                                                                                                                                                                                                                          |
| <ul> <li>Counting (1-100) size 4ft. X3ft. : total size – 12 square ft.</li> <li>Body parts (with picutres) size 4ft. X3ft. : total size – 12 square ft.</li> <li>Mode of transportation – vehicles' name (with pictures)</li> <li>Fruits Name (with pictures) size 4ft. x 3ft. : Total size – 12 Square ft.</li> <li>Vegetable Name (With picutures) size 4ft.x 3ft. : Total size – 12 Square ft.</li> <li>Domestic/wild Animals Name (With picutures) size 4ft.x3ft. : Total size -</li> </ul>                                                                                                                                                                                                                                                                                                                                                                                                                                                                                                                                                                                                                                                                                                                                                                                                                                                                                                                                                                                                                                                                                                                                                                                                                                                                                                                                                                                                                                                                                                                                                                                                                                         |
| <ul> <li>Counting (1-100) size 4ft. X3ft. : total size – 12 square ft.</li> <li>Body parts (with picutres) size 4ft. X3ft. : total size – 12 square ft.</li> <li>Mode of transportation – vehicles' name (with pictures)</li> <li>Fruits Name (with pictures) size 4ft. x 3ft. : Total size – 12 Square ft.</li> <li>Vegetable Name (With picutures) size 4ft.x 3ft. : Total size – 12 Square ft.</li> <li>Domestic/wild Animals Name (With picutures) size 4ft.x3ft. : Total size -</li> </ul>                                                                                                                                                                                                                                                                                                                                                                                                                                                                                                                                                                                                                                                                                                                                                                                                                                                                                                                                                                                                                                                                                                                                                                                                                                                                                                                                                                                                                                                                                                                                                                                                                                         |
| <ul> <li>Body parts (with picutres) size 4ft. X3ft. : total size - 12 square ft.</li> <li>Mode of transportation - vehicles' name (with pictures)</li> <li>Fruits Name (with pictures) size 4ft. x 3ft. : Total size - 12 Square ft.</li> <li>Vegetable Name (With picutures) size 4ft.x 3ft. : Total size - 12 Square ft.</li> <li>Domestic/wild Animals Name (With picutures) size 4ft.x3ft. : Total size - 10 size</li></ul> |
| <ul> <li>Mode of transportation – vehicles' name (with pictures)</li> <li>Fruits Name (with pictures) size 4ft. x 3ft. : Total size – 12 Square ft.</li> <li>Vegetable Name (With picutures) size 4ft.x 3ft. : Total size – 12 Square ft.</li> <li>Domestic/wild Animals Name (With picutures) size 4ft.x3ft. : Total size –</li> </ul>                                                                                                                                                                                                                                                                                                                                                                                                                                                                                                                                                                                                                                                                                                                                                                                                                                                                                                                                                                                                                                                                                                                                                                                                                                                                                                                                                                                                                                                                                                                                                                                                                                                                                                                                                                                                 |
| <ul> <li>Fruits Name (with pictures) size 4ft. x 3ft. : Total size – 12 Square ft.</li> <li>Vegetable Name (With picutures) size 4ft.x 3ft. : Total size – 12 Square ft.</li> <li>Domestic/wild Animals Name (With picutures) size 4ft.x3ft. : Total size -</li> </ul>                                                                                                                                                                                                                                                                                                                                                                                                                                                                                                                                                                                                                                                                                                                                                                                                                                                                                                                                                                                                                                                                                                                                                                                                                                                                                                                                                                                                                                                                                                                                                                                                                                                                                                                                                                                                                                                                  |
| <ul> <li>Vegetable Name (With picutures) size 4ft.x 3ft. : Total size – 12 Square ft.</li> <li>Domestic/wild Animals Name (With picutures) size 4ft.x3ft. : Total size</li> </ul>                                                                                                                                                                                                                                                                                                                                                                                                                                                                                                                                                                                                                                                                                                                                                                                                                                                                                                                                                                                                                                                                                                                                                                                                                                                                                                                                                                                                                                                                                                                                                                                                                                                                                                                                                                                                                                                                                                                                                       |
| Domestic/wild Animals Name (With picutures) size 4ft.x3ft. : Total size                                                                                                                                                                                                                                                                                                                                                                                                                                                                                                                                                                                                                                                                                                                                                                                                                                                                                                                                                                                                                                                                                                                                                                                                                                                                                                                                                                                                                                                                                                                                                                                                                                                                                                                                                                                                                                                                                                                                                                                                                                                                 |
|                                                                                                                                                                                                                                                                                                                                                                                                                                                                                                                                                                                                                                                                                                                                                                                                                                                                                                                                                                                                                                                                                                                                                                                                                                                                                                                                                                                                                                                                                                                                                                                                                                                                                                                                                                                                                                                                                                                                                                                                                                                                                                                                         |
| 12 Square ft.                                                                                                                                                                                                                                                                                                                                                                                                                                                                                                                                                                                                                                                                                                                                                                                                                                                                                                                                                                                                                                                                                                                                                                                                                                                                                                                                                                                                                                                                                                                                                                                                                                                                                                                                                                                                                                                                                                                                                                                                                                                                                                                           |
|                                                                                                                                                                                                                                                                                                                                                                                                                                                                                                                                                                                                                                                                                                                                                                                                                                                                                                                                                                                                                                                                                                                                                                                                                                                                                                                                                                                                                                                                                                                                                                                                                                                                                                                                                                                                                                                                                                                                                                                                                                                                                                                                         |
| 1. Digital Wall Painting :                                                                                                                                                                                                                                                                                                                                                                                                                                                                                                                                                                                                                                                                                                                                                                                                                                                                                                                                                                                                                                                                                                                                                                                                                                                                                                                                                                                                                                                                                                                                                                                                                                                                                                                                                                                                                                                                                                                                                                                                                                                                                                              |
| Specifications:                                                                                                                                                                                                                                                                                                                                                                                                                                                                                                                                                                                                                                                                                                                                                                                                                                                                                                                                                                                                                                                                                                                                                                                                                                                                                                                                                                                                                                                                                                                                                                                                                                                                                                                                                                                                                                                                                                                                                                                                                                                                                                                         |
| Providing and fixing of digital wall paintings of given design, size and as perspecifications given in Section III. Specifications and Conditions, of the Bidding document in rural and urban areas of Rajasthan:- Per Square Foot<br>Covering with appropriate oil paint the digital wall paintings mentioned at S.No. above when ordered. So as to match with the original colour of the wall:-<br>Per Square Foot                                                                                                                                                                                                                                                                                                                                                                                                                                                                                                                                                                                                                                                                                                                                                                                                                                                                                                                                                                                                                                                                                                                                                                                                                                                                                                                                                                                                                                                                                                                                                                                                                                                                                                                    |
| <ul> <li>Section III : DIGITAL WALL PAINTING</li> <li>I. Four colour solvent printing of the given creatives shall be done on acrylic polymer printable file of 70 to 90 micron which shall be water resistant and when fixed on a smooth or rough, even or uneven wall should appear as smooth and nseparable and irremovable part of the wall.</li> <li>2. Minimum 4 Pass four colour printing shall be done on the film with solvent which does not fade in sun light.</li> <li>3. Fixing of the film on the wall must be done by a water based release liner.</li> <li>4. The digital wall painting must be able to sustain the changes in weather which neludes humidity, rains, winds, extreme temperatures etc. Of Rajasthan.</li> <li>5. The service provider shall not sublet any part of the Services to any other agency.</li> <li>Front Lit Flex with frame (Size 5ft. X3ft. : total size – 15 square ft.)</li> </ul>                                                                                                                                                                                                                                                                                                                                                                                                                                                                                                                                                                                                                                                                                                                                                                                                                                                                                                                                                                                                                                                                                                                                                                                                       |
| Solvent printings of 4 pass frame of i'' square ms pipe of 2.0 kg lengths of 20 f                                                                                                                                                                                                                                                                                                                                                                                                                                                                                                                                                                                                                                                                                                                                                                                                                                                                                                                                                                                                                                                                                                                                                                                                                                                                                                                                                                                                                                                                                                                                                                                                                                                                                                                                                                                                                                                                                                                                                                                                                                                       |
| nstallation with gi wire on top and bottom flex of 280 gsm black back)                                                                                                                                                                                                                                                                                                                                                                                                                                                                                                                                                                                                                                                                                                                                                                                                                                                                                                                                                                                                                                                                                                                                                                                                                                                                                                                                                                                                                                                                                                                                                                                                                                                                                                                                                                                                                                                                                                                                                                                                                                                                  |